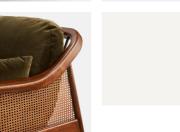

#### Product details

The Atlanta loveseat has been upholstered in olive green velvet for a rich depth of colour and texture. A solid oak frame and natural rattan panelling play with contrasting textures, while a spindle back, capped feet and antique brass detail echo the styles seen throughout Shoreditch House.

- · Solid oak loveseat
- · Upholstered in velvet
- · Natural rattan panelling
- · Antique brass detailing
- · Capped feet
- · Pair with our Atlanta sofas
- · Available in other fabrics
- · Inspired by Shoreditch House