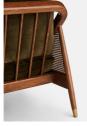

#### Product details

The Atlanta loveseat has been upholstered in olive green velvet for a rich depth of colour and texture. A solid oak frame and natural rattan panelling play with contrasting textures, while a spindle back, capped feet and antique brass detail echo the styles seen throughout Shoreditch House.

- · Solid oak loveseat
- · Upholstered in velvet
- · Natural rattan panelling
- · Antique brass detailing
- · Capped feet
- · Pair with our Atlanta sofas
- · Available in other fabrics
- · Inspired by Shoreditch House