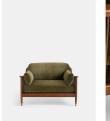

# Atlanta Loveseat, Velvet, Olive, Us

£2,295 Regular

£1,951 Membership

#### Product details

The Atlanta loveseat has been upholstered in olive green velvet for a rich depth of colour and texture. A solid oak frame and natural rattan panelling play with contrasting textures, while a spindle back, capped feet and antique brass detail echo the styles seen throughout Shoreditch House.