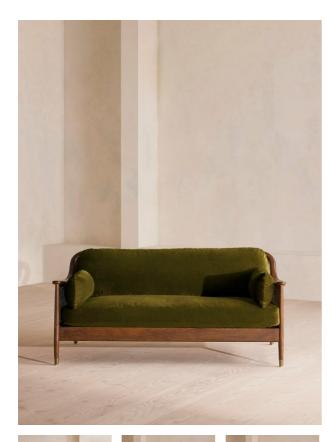

# Atlanta Three Seater Sofa, Velvet, Olive, Us

## Product details

The Atlanta three-seater sofa has been upholstered in olive green velvet for a rich depth of colour and texture. A solid oak frame and natural rattan panelling play with contrasting textures, while a spindle back, capped feet and antique brass detail echo the styles seen throughout Shoreditch House.

- · Solid oak three-seater sofa
- Upholstered in velvet
- Natural rattan panelling
- · Antique brass detailing
- Capped feet
- · Comes in other sizes
- Available in other fabrics
- · Inspired by Shoreditch House