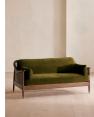

# Atlanta Three Seater Sofa, Velvet, Olive, Us

## Product details

The Atlanta three-seater sofa has been upholstered in olive green velvet for a rich depth of colour and texture. A solid oak frame and natural rattan panelling play with contrasting textures, while a spindle back, capped feet and antique brass detail echo the styles seen throughout Shoreditch House.

- · Solid oak three-seater sofa
- Upholstered in velvet
- Natural rattan panelling
- · Antique brass detailing
- Capped feet
- · Comes in other sizes
- Available in other fabrics
- · Inspired by Shoreditch House