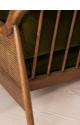

# Atlanta Three Seater Sofa, Velvet, Olive, Us

## Product details

The Atlanta three-seater sofa has been upholstered in olive green velvet for a rich depth of colour and texture. A solid oak frame and natural rattan panelling play with contrasting textures, while a spindle back, capped feet and antique brass detail echo the styles seen throughout Shoreditch House.

- · Solid oak three-seater sofa
- Upholstered in velvet
- Natural rattan panelling
- · Antique brass detailing
- Capped feet
- · Comes in other sizes
- Available in other fabrics
- · Inspired by Shoreditch House