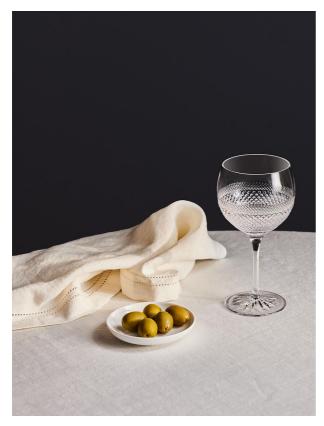

## Product details

Our Huxley crystal glassware has been crafted to elevate your drinking experience. The intricate design is inspired by Little House Mayfair as well as classic Regency-era design, with attention spent on every piece by a set of skilled craftspeople in Slovenia. Each glass is cut, polished and finished by hand to achieve brilliant clarity and sparkle, with a satisfying weighty feel. Featured is this set of four gin glasses to add to your at-home bar.

- Set of four crystal gin glasses
- Crafted in Slovenia
- · Crystal has a weighty feel and a highly
- polished brilliance
- Hand-finished
- · Comes in a Soho Home gift box
- · Inspired by Little House Mayfair