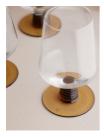

#### Product details

Ideal for bringing a vintage touch to evening entertaining, this set of four Bennett water glasses feature a contrasting sepia stem and base with ribbed detailing, echoing the 1970s-inspired interiors of 180 House.

- · Set of four water glasses
- · Amber stem and base
- · Ribbed detail
- · Inspired by 180 House