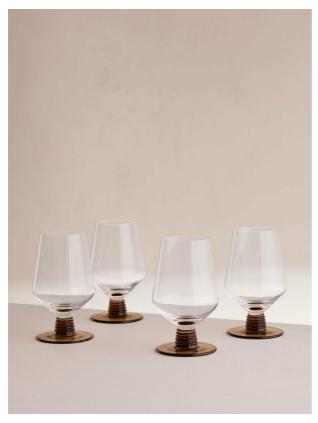

#### Product details

Ideal for bringing a vintage touch to evening entertaining, this set of four Bennett water glasses feature a contrasting sepia stem and base with ribbed detailing, echoing the 1970s-inspired interiors of 180 House.

- · Set of four water glasses
- · Amber stem and base
- · Ribbed detail
- · Inspired by 180 House