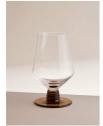

#### Product details

Ideal for bringing a vintage touch to evening entertaining, this set of four Bennett water glasses feature a contrasting sepia stem and base with ribbed detailing, echoing the 1970s-inspired interiors of 180 House.

- · Set of four water glasses
- · Amber stem and base
- · Ribbed detail
- · Inspired by 180 House