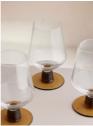

#### Product details

Ideal for bringing a vintage touch to evening entertaining, this set of four Bennett water glasses feature a contrasting sepia stem and base with ribbed detailing, echoing the 1970s-inspired interiors of 180 House.

- · Set of four water glasses
- · Amber stem and base
- · Ribbed detail
- · Inspired by 180 House