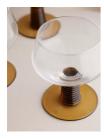

#### Product details

Ideal for bringing a vintage touch to evening entertaining, this set of four Bennett Champagne coupes feature a contrasting sepia stem and base with ribbed detailing, echoing the 1970s-inspired interiors of 180 House.

- · Set of four Champagne coupes
- · Amber stem and base
- · Ribbed detail
- · Inspired by 180 House