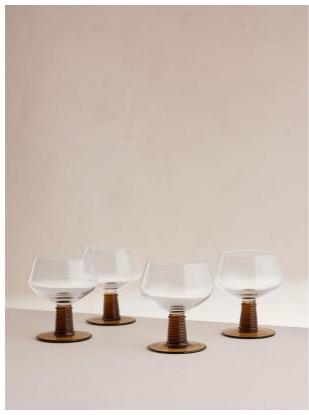

# Bennett Coupe Glass, Sepia, Set Of Four

£45 Regular

£36 Membership

#### Product details

Ideal for bringing a vintage touch to evening entertaining, this set of four Bennett Champagne coupes feature a contrasting sepia stem and base with ribbed detailing, echoing the 1970s-inspired interiors of 180 House.

- · Set of four Champagne coupes
- · Amber stem and base
- · Ribbed detail
- · Inspired by 180 House