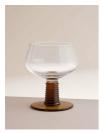

# Bennett Coupe Glass, Sepia, Set Of Four

£45 Regular

£36 Membership

#### Product details

Ideal for bringing a vintage touch to evening entertaining, this set of four Bennett Champagne coupes feature a contrasting sepia stem and base with ribbed detailing, echoing the 1970s-inspired interiors of 180 House.

- · Set of four Champagne coupes
- · Amber stem and base
- · Ribbed detail
- · Inspired by 180 House