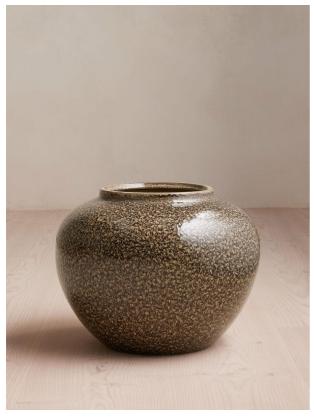

# Hazel Planter, Extra Large

£110 Regular

£88 Membership

### Product details

Inspired by Soho House Barcelona, use our Hazel planter to display your plants inside the home. Designed with Roman earth and moonstone sand finishes and a reactive glaze, this piece has a vintage look with a bulbous shape. Each glaze applied is different to the next, making this pot a unique addition to your living space.

- · Extra large grey planter
- · Roman earth and moonstone sand finishes
- · Reactive glaze
- · Colours will vary due to the nature of the glaze
- · Everyday vintage look
- · Decorative purposes only
- · Use it to display plants in plastic pots
- · Inspired by Soho House Barcelona