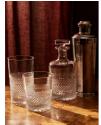

#### Product details

Our Huxley crystal glassware has been crafted to elevate your drinking experience. The intricate design is inspired by Little House Mayfair as well as classic Regency-era design, with attention spent on every piece by a set of skilled craftspeople in Slovenia. Each glass is cut, polished and finished by hand to achieve brilliant clarity and sparkle, with a satisfying weighty feel. Featured is this small decanter to add to your at-home bar.

- · Small crystal decanter
- · Crafted in Slovenia
- · Crystal has a weighty feel and highly polished brilliance
- · Hand-finished
- · Comes in a Soho Home gift box
- · Used in Little House Mayfair