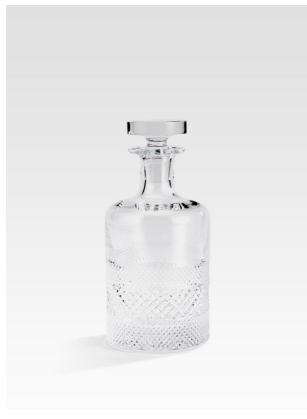

# Huxley Cut Crystal Decanter, Small

£250 Regular

£213 Membership

#### Product details

Our Huxley crystal glassware has been crafted to elevate your drinking experience. The intricate design is inspired by Little House Mayfair as well as classic Regency-era design, with attention spent on every piece by a set of skilled craftspeople in Slovenia. Each glass is cut, polished and finished by hand to achieve brilliant clarity and sparkle, with a satisfying weighty feel. Featured is this small decanter to add to your at-home bar.

- · Small crystal decanter
- · Crafted in Slovenia
- · Crystal has a weighty feel and highly polished brilliance
- · Hand-finished
- · Comes in a Soho Home gift box
- · Used in Little House Mayfair

#### **Dimensions**

Product dimensions: H18 x W9 x D9cm / H7 x W3 x

D3'

Product weight: 1kg / 2.2lbs

Packaged or boxed dimensions: H29.8 x W20.4 x

D25.7cm / H11.7 x W8 x D10.1"

Packaged or boxed weight: 5.547kg / 12.2lbs