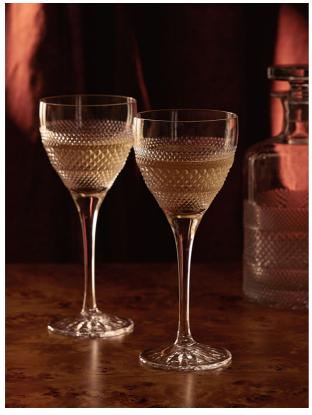

# Huxley Cut Crystal White Wine Glass, Set Of Four

£300 Regular

£255 Membership

#### Product details

Our Huxley crystal glassware has been crafted to elevate your drinking experience. The intricate design is inspired by Little House Mayfair as well as classic Regency-era design, with attention spent on every piece by a set of skilled craftspeople in Slovenia. Each glass is cut, polished and finished by hand to achieve brilliant clarity and sparkle, with a satisfying weighty feel. Featured is this set of four Huxley white wine glasses to add to your at-home bar.

- $\cdot\,$  Set of four crystal white wine glasses
- · Crafted in Slovenia
- · Crystal has a weighty feel and a highly polished brilliance
- · Hand-finished
- · Comes in a Soho Home gift box
- · Inspired by Little House Mayfair