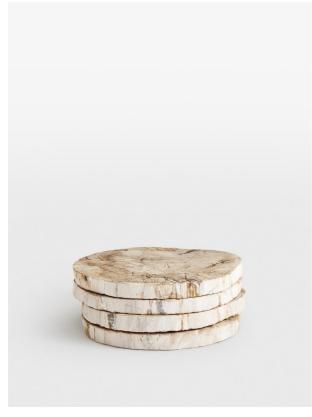

# Balfern Petrified Wood Coasters, White, Set Of Four

£80 Regular

£68 Membership

## Product details

Our white Balfern coasters will add an impressive touch to your coffee table. Individually cut by skilled artisans to keep their natural shape, each coaster is made from fossilised wood. Our white version in petrified wood has been sourced from volcanic and sedimentary rock areas where the presence of silica dioxide is found, creating its unique finish. Inspired by Soho Roc House, they make a great gift for those who love to host coffee afternoons.

- · Set of four wooden coasters
- · Petrified white wood
- · Sourced from volcanic and sedimentary rock areas
- · Hand-cut by skilled artisans
- · Each coaster is unique
- · Inspired by Soho Roc House