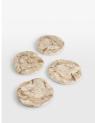

# Balfern Petrified Wood Coasters, White, Set Of Four

£80 Regular

£68 Membership

## Product details

Our white Balfern coasters will add an impressive touch to your coffee table. Individually cut by skilled artisans to keep their natural shape, each coaster is made from fossilised wood. Our white version in petrified wood has been sourced from volcanic and sedimentary rock areas where the presence of silica dioxide is found, creating its unique finish. Inspired by Soho Roc House, they make a great gift for those who love to host coffee afternoons.

- · Set of four wooden coasters
- · Petrified white wood
- · Sourced from volcanic and sedimentary rock areas
- · Hand-cut by skilled artisans
- · Each coaster is unique
- · Inspired by Soho Roc House