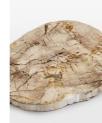

## Product details

Our white Balfern coasters will add an impressive touch to your coffee table. Individually cut by skilled artisans to keep their natural shape, each coaster is made from fossilised wood. Our white version in petrified wood has been sourced from volcanic and sedimentary rock areas where the presence of silica dioxide is found, creating its unique finish. Inspired by Soho Roc House, they make a great gift for those who love to host coffee afternoons.

- · Set of four wooden coasters
- · Petrified white wood
- · Sourced from volcanic and sedimentary rock areas
- · Hand-cut by skilled artisans
- · Each coaster is unique
- · Inspired by Soho Roc House