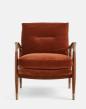

#### Product details

Taking cues from vintage designs at Soho House 40 Greek Street, our Theodore chair will add a fresh focal point to your living space. A comfortable, deep-sit shape with down and feather-wrapped foam cushions is upholstered in rust velvet, while the tapered birch wood frame and brass detail on the arms complement its clean lines.

- · Tapered birch wood frame armchair
- · Brass-detailed arms
- · Upholstered in rust cotton velvet
- · Feather and down-wrapped foam cushions
- · Also available in other fabrics and colorways
- · Inspired by Soho House 40 Greek Street