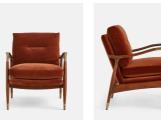

# Theodore Armchair, Velvet, Rust, Us

f.995 Regular

f.846 Membership

#### Product details

Taking cues from vintage designs at Soho House 40 Greek Street, our Theodore chair will add a fresh focal point to your living space. A comfortable, deep-sit shape with down and feather-wrapped foam cushions is upholstered in rust velvet, while the tapered birch wood frame and brass detail on the arms complement its clean lines.

- · Tapered birch wood frame armchair
- · Brass-detailed arms
- · Upholstered in rust cotton velvet
- · Feather and down-wrapped foam cushions
- · Also available in other fabrics and colorways
- · Inspired by Soho House 40 Greek Street