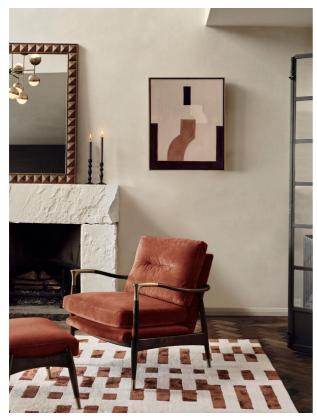

#### Product details

Taking cues from vintage designs at Soho House 40 Greek Street, our Theodore chair will add a fresh focal point to your living space. A comfortable, deep-sit shape with down and feather-wrapped foam cushions is upholstered in rust velvet, while the tapered birch wood frame and brass detail on the arms complement its clean lines.

- · Tapered birch wood frame armchair
- · Brass-detailed arms
- · Upholstered in rust cotton velvet
- · Feather and down-wrapped foam cushions
- · Also available in other fabrics and colorways
- · Inspired by Soho House 40 Greek Street