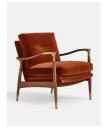

#### Product details

Taking cues from vintage designs at Soho House 40 Greek Street, our Theodore chair will add a fresh focal point to your living space. A comfortable, deep-sit shape with down and feather-wrapped foam cushions is upholstered in rust velvet, while the tapered birch wood frame and brass detail on the arms complement its clean lines.

- · Tapered birch wood frame armchair
- · Brass-detailed arms
- · Upholstered in rust cotton velvet
- · Feather and down-wrapped foam cushions
- · Also available in other fabrics and colorways
- · Inspired by Soho House 40 Greek Street