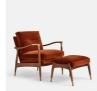

# Theodore Armchair, Velvet, Rust, Us

f.995 Regular

f.846 Membership

#### Product details

Taking cues from vintage designs at Soho House 40 Greek Street, our Theodore chair will add a fresh focal point to your living space. A comfortable, deep-sit shape with down and feather-wrapped foam cushions is upholstered in rust velvet, while the tapered birch wood frame and brass detail on the arms complement its clean lines.

- · Tapered birch wood frame armchair
- · Brass-detailed arms
- · Upholstered in rust cotton velvet
- · Feather and down-wrapped foam cushions
- · Also available in other fabrics and colorways
- · Inspired by Soho House 40 Greek Street