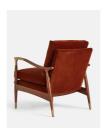

#### Product details

Taking cues from vintage designs at Soho House 40 Greek Street, our Theodore chair will add a fresh focal point to your living space. A comfortable, deep-sit shape with down and feather-wrapped foam cushions is upholstered in rust velvet, while the tapered birch wood frame and brass detail on the arms complement its clean lines.

- · Tapered birch wood frame armchair
- · Brass-detailed arms
- · Upholstered in rust cotton velvet
- · Feather and down-wrapped foam cushions
- · Also available in other fabrics and colorways
- · Inspired by Soho House 40 Greek Street