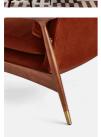

#### Product details

Taking cues from vintage designs at Soho House 40 Greek Street, our Theodore chair will add a fresh focal point to your living space. A comfortable, deep-sit shape with down and feather-wrapped foam cushions is upholstered in rust velvet, while the tapered birch wood frame and brass detail on the arms complement its clean lines.

- · Tapered birch wood frame armchair
- · Brass-detailed arms
- · Upholstered in rust cotton velvet
- · Feather and down-wrapped foam cushions
- · Also available in other fabrics and colorways
- · Inspired by Soho House 40 Greek Street