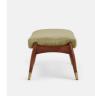

### Product details

Taking cues from vintage designs at Soho House 40 Greek Street, our Theodore footstool is the perfect partner to our Theodore armchair and will add a fresh focal point to your living space. A feather-wrapped foam cushion is upholstered in lichen velvet, while the tapered birch wood frame and brass detail on the legs complement its clean lines.

- · Tapered birch wood frame footstool
- · Brass-detailed legs
- · Upholstered in lichen cotton velvet
- · Feather and down-wrapped foam cushion
- · Also available in other fabrics and colorways
- · Inspired by Soho House 40 Greek Street