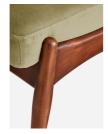

### Product details

Taking cues from vintage designs at Soho House 40 Greek Street, our Theodore footstool is the perfect partner to our Theodore armchair and will add a fresh focal point to your living space. A feather-wrapped foam cushion is upholstered in lichen velvet, while the tapered birch wood frame and brass detail on the legs complement its clean lines.

- · Tapered birch wood frame footstool
- · Brass-detailed legs
- · Upholstered in lichen cotton velvet
- · Feather and down-wrapped foam cushion
- · Also available in other fabrics and colorways
- · Inspired by Soho House 40 Greek Street

Fabric: 85% Cotton 15% Polyester (100% cotton

pile) Feet: Birch

Filling: Foam with fibre

Frame: Birch frame with brass effect finish

Removable cushions: No Removable legs: No Seat depth: 16.1" Seat height: 15.7"