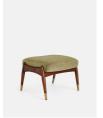

### Product details

Taking cues from vintage designs at Soho House 40 Greek Street, our Theodore footstool is the perfect partner to our Theodore armchair and will add a fresh focal point to your living space. A feather-wrapped foam cushion is upholstered in lichen velvet, while the tapered birch wood frame and brass detail on the legs complement its clean lines.

- · Tapered birch wood frame footstool
- · Brass-detailed legs
- · Upholstered in lichen cotton velvet
- · Feather and down-wrapped foam cushion
- · Also available in other fabrics and colorways
- · Inspired by Soho House 40 Greek Street