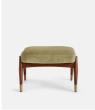

### Product details

Taking cues from vintage designs at Soho House 40 Greek Street, our Theodore footstool is the perfect partner to our Theodore armchair and will add a fresh focal point to your living space. A feather-wrapped foam cushion is upholstered in lichen velvet, while the tapered birch wood frame and brass detail on the legs complement its clean lines.

- · Tapered birch wood frame footstool
- · Brass-detailed legs
- · Upholstered in lichen cotton velvet
- · Feather and down-wrapped foam cushion
- · Also available in other fabrics and colorways
- · Inspired by Soho House 40 Greek Street