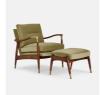

### Product details

Taking cues from vintage designs at Soho House 40 Greek Street, our Theodore footstool is the perfect partner to our Theodore armchair and will add a fresh focal point to your living space. A feather-wrapped foam cushion is upholstered in lichen velvet, while the tapered birch wood frame and brass detail on the legs complement its clean lines.

- · Tapered birch wood frame footstool
- · Brass-detailed legs
- · Upholstered in lichen cotton velvet
- · Feather and down-wrapped foam cushion
- · Also available in other fabrics and colorways
- · Inspired by Soho House 40 Greek Street