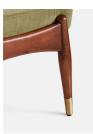

### Product details

Taking cues from vintage designs at Soho House 40 Greek Street, our Theodore footstool is the perfect partner to our Theodore armchair and will add a fresh focal point to your living space. A feather-wrapped foam cushion is upholstered in lichen velvet, while the tapered birch wood frame and brass detail on the legs complement its clean lines.

- · Tapered birch wood frame footstool
- · Brass-detailed legs
- · Upholstered in lichen cotton velvet
- · Feather and down-wrapped foam cushion
- · Also available in other fabrics and colorways
- · Inspired by Soho House 40 Greek Street

Fabric: 85% Cotton 15% Polyester (100% cotton

pile) Feet: Birch

Filling: Foam with fibre

Frame: Birch frame with brass effect finish

Removable cushions: No Removable legs: No Seat depth: 16.1" Seat height: 15.7"