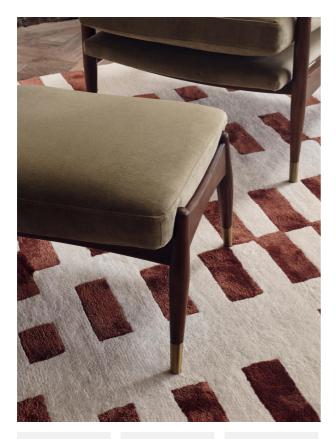

### Product details

Taking cues from vintage designs at Soho House 40 Greek Street, our Theodore footstool is the perfect partner to our Theodore armchair and will add a fresh focal point to your living space. A feather-wrapped foam cushion is upholstered in lichen velvet, while the tapered birch wood frame and brass detail on the legs complement its clean lines.

- · Tapered birch wood frame footstool
- · Brass-detailed legs
- · Upholstered in lichen cotton velvet
- · Feather and down-wrapped foam cushion
- · Also available in other fabrics and colorways
- · Inspired by Soho House 40 Greek Street