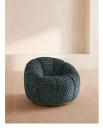

# Garret Armchair, Pierre Frey, Nimpheas, Us

£3,995 Regular

£3,396 Membership

#### Product details

Shaped for optimal comfort and visual impact, the Garret swivel chair is a House favourite featured in a variety of our club spaces. Inviting you to relax and sink into its undulating curves, this statement design mirrors styles seen at DUMBO House in Brooklyn. Upholstered in Pierre Frey's Nimpheas fabric, the designer describes the print as an 'evocation of a primitive aquatic world. The organic shapes that make up this drawing unfold infinitely like an 18th century droguet revisited.'

- · Swivel armchair
- · Soho House favourite
- · Curved silhouette
- · Hardwood frame
- · Upholstered in Pierre Frey Nimpheas fabric
- · Inspired by DUMBO House