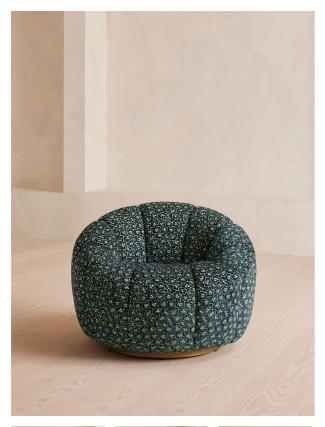

# Garret Armchair, Pierre Frey, Nimpheas, Us

£3,995 Regular

£3,396 Membership

#### Product details

Shaped for optimal comfort and visual impact, the Garret swivel chair is a House favourite featured in a variety of our club spaces. Inviting you to relax and sink into its undulating curves, this statement design mirrors styles seen at DUMBO House in Brooklyn. Upholstered in Pierre Frey's Nimpheas fabric, the designer describes the print as an 'evocation of a primitive aquatic world. The organic shapes that make up this drawing unfold infinitely like an 18th century droguet revisited.'

- · Swivel armchair
- · Soho House favourite
- · Curved silhouette
- · Hardwood frame
- · Upholstered in Pierre Frey Nimpheas fabric
- · Inspired by DUMBO House