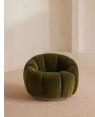

# Garret Armchair, Velvet, Olive, Us

### Product details

This is a stocked item and therefore not included in our made-to-order promotion. Shaped for optimal comfort and visual impact, the Garret swivel chair is a House favourite featured in a variety of our club spaces including 180 House and Little Beach House Brighton. Inviting you to relax and sink into its undulating curves, it's upholstered in soft cotton velvet with a

swivel base and brass detail. Use to recreate our cosy reading nook in your own home.

- $\cdot$  Swivel armchair
- · Soho House favourite
- · Curved silhouette
- · Hardwood frame
- · Upholstered in olive velvet
- · Also available in other fabrics and
- colourways
- Inspired by 180 House