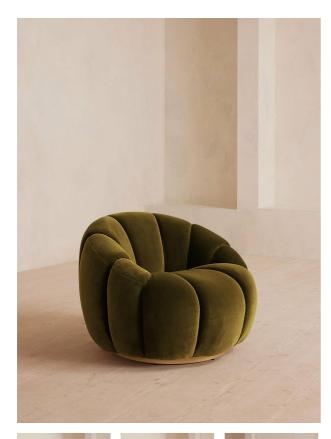

# Garret Armchair, Velvet, Olive, Us

### Product details

This is a stocked item and therefore not included in our made-to-order promotion. Shaped for optimal comfort and visual impact, the Garret swivel chair is a House favourite featured in a variety of our club spaces including 180 House and Little Beach House Brighton. Inviting you to relax and sink into its undulating curves, it's upholstered in soft cotton velvet with a

swivel base and brass detail. Use to recreate our cosy reading nook in your own home.

- $\cdot$  Swivel armchair
- · Soho House favourite
- · Curved silhouette
- · Hardwood frame
- · Upholstered in olive velvet
- · Also available in other fabrics and
- colourways
- Inspired by 180 House