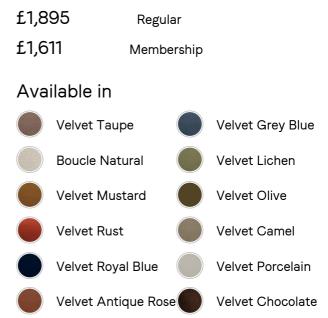

swivel base and brass detail. Use to recreate our cosy reading nook in your own home.

- $\cdot$  Swivel armchair
- · Soho House favourite
- · Curved silhouette
- · Hardwood frame
- · Upholstered in olive velvet
- · Also available in other fabrics and
- colourways
- Inspired by 180 House