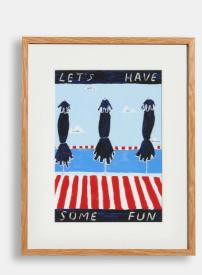

# Lucy Mahon Shoreditch Print, A4 Oak Frame

£250 Regular

£213 Membership

### Product details

London-based artist and Shoreditch House member, Lucy Mahon, is putting her playful stamp on Soho Home with a limited-edition collection of prints. This piece depicts a painted scene of our iconic Shoreditch rooftop pool, featuring the House's classic cabana red and white striped towel. Mounted and framed in a natural oak frame, this vibrant artwork will bring a touch of Mahon's optimistic style onto your own walls.

- · Limited-edition 'Shoreditch' print
- Mounted and framed in a natural oak frame
- $\cdot\,$  Printed onto fine-art paper with archival inks
- · Limited to an edition of 100
- · Hand-signed and numbered by Lucy Mahon