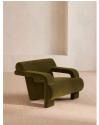

# Available in

Olive

Grey Blue

#### Product details

The sculptural formation of our Humphrey armchair is designed to create a stand-alone statement in your living space, while echoing the interiors of Soho House Rome. Upholstered in olive green velvet, place in a corner of the living room and sink into its undulating curves.