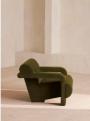

# Available in

Olive

Grey Blue

#### Product details

The sculptural formation of our Humphrey armchair is designed to create a stand-alone statement in your living space, while echoing the interiors of Soho House Rome. Upholstered in olive green velvet, place in a corner of the living room and sink into its undulating curves.