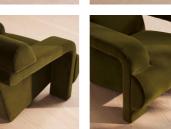

#### Product details

The sculptural formation of our Humphrey armchair is designed to create a stand-alone statement in your living space, while echoing the interiors of Soho House Rome. Upholstered in olive green velvet, place in a corner of the living room and sink into its undulating curves.

- · Statement armchair
- · Sculptural formation
- · Upholstered in olive cotton velvet
- · Inspired by Soho House Rome

### **Details**

Arm height: 22" Assembly required: No

Care instructions: Professional upholstery

cleaning only

Composition: 100% Cotton Construction: Glued and screwed

Fabric: 100% Cotton

Feet: Birch Filling: Foam

Frame: Birch and Plywood Removable cushions: No Removable legs: No Seat depth: 23" Seat height: 16.9" Seat width: 21.7" Spring count: 12