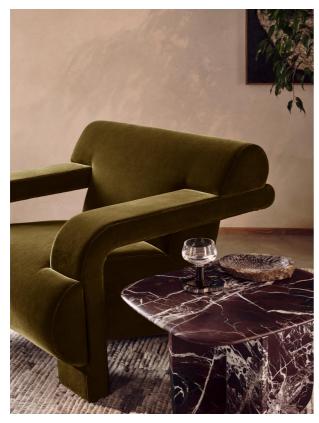

# Humphrey Armchair, Velvet, Olive, Us

£1,495 Regular

£1,271 Membership

#### Product details

The sculptural formation of our Humphrey armchair is designed to create a stand-alone statement in your living space, while echoing the interiors of Soho House Rome. Upholstered in olive green velvet, place in a corner of the living room and sink into its undulating curves.

- · Statement armchair
- · Sculptural formation
- · Upholstered in olive cotton velvet
- · Inspired by Soho House Rome