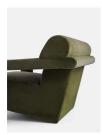

# Humphrey Armchair, Velvet, Olive, Us

£1,495 Regular

£1,271 Membership

#### Product details

The sculptural formation of our Humphrey armchair is designed to create a stand-alone statement in your living space, while echoing the interiors of Soho House Rome. Upholstered in olive green velvet, place in a corner of the living room and sink into its undulating curves.

- · Statement armchair
- · Sculptural formation
- · Upholstered in olive cotton velvet
- · Inspired by Soho House Rome