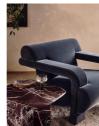

#### Product details

The sculptural formation of our Humphrey armchair is designed to create a stand-alone statement in your living space, while echoing the interiors of Soho House Rome. Upholstered in grey blue velvet, place in a corner of the living room and sink into its undulating curves.

- · Statement armchair
- · Sculptural formation
- · Upholstered in grey blue cotton velvet
- · Inspired by Soho House Rome