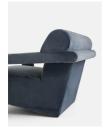

#### Product details

The sculptural formation of our Humphrey armchair is designed to create a stand-alone statement in your living space, while echoing the interiors of Soho House Rome. Upholstered in grey blue velvet, place in a corner of the living room and sink into its undulating curves.

- · Statement armchair
- · Sculptural formation
- · Upholstered in grey blue cotton velvet
- · Inspired by Soho House Rome