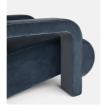

#### Product details

The sculptural formation of our Humphrey armchair is designed to create a stand-alone statement in your living space, while echoing the interiors of Soho House Rome. Upholstered in grey blue velvet, place in a corner of the living room and sink into its undulating curves.

- · Statement armchair
- · Sculptural formation
- · Upholstered in grey blue cotton velvet
- · Inspired by Soho House Rome