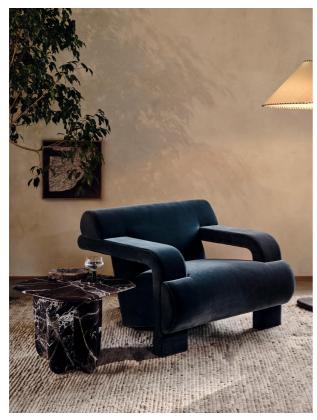

# Humphrey Armchair, Velvet, Grey Blue, Us

£1,495 Regular

£1,271 Membership

#### Product details

The sculptural formation of our Humphrey armchair is designed to create a stand-alone statement in your living space, while echoing the interiors of Soho House Rome. Upholstered in grey blue velvet, place in a corner of the living room and sink into its undulating curves.

- · Statement armchair
- · Sculptural formation
- · Upholstered in grey blue cotton velvet
- · Inspired by Soho House Rome