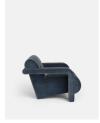

#### Product details

The sculptural formation of our Humphrey armchair is designed to create a stand-alone statement in your living space, while echoing the interiors of Soho House Rome. Upholstered in grey blue velvet, place in a corner of the living room and sink into its undulating curves.

- · Statement armchair
- · Sculptural formation
- · Upholstered in grey blue cotton velvet
- · Inspired by Soho House Rome