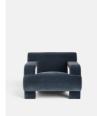

# Humphrey Armchair, Velvet, Grey Blue, Us

£1,495 Regular

£1,271 Membership

#### Product details

The sculptural formation of our Humphrey armchair is designed to create a stand-alone statement in your living space, while echoing the interiors of Soho House Rome. Upholstered in grey blue velvet, place in a corner of the living room and sink into its undulating curves.

- · Statement armchair
- · Sculptural formation
- · Upholstered in grey blue cotton velvet
- · Inspired by Soho House Rome