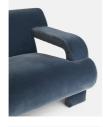

#### Product details

The sculptural formation of our Humphrey armchair is designed to create a stand-alone statement in your living space, while echoing the interiors of Soho House Rome. Upholstered in grey blue velvet, place in a corner of the living room and sink into its undulating curves.

- · Statement armchair
- · Sculptural formation
- · Upholstered in grey blue cotton velvet
- · Inspired by Soho House Rome