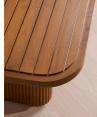

# Product details

Our Ryker outdoor dining table is a sleek design inspired by the interiors of White City House. Crafted from a dark stained solid teak, the smooth top is contrasted with a channelled base for subtle texture. Seating six to eight people, it's ideal for larger outdoor gatherings.

- · Crafted from solid teak
- · Smooth top
- · Solid channelled base
- · Seats six to eight people
- · Inspired by White City House