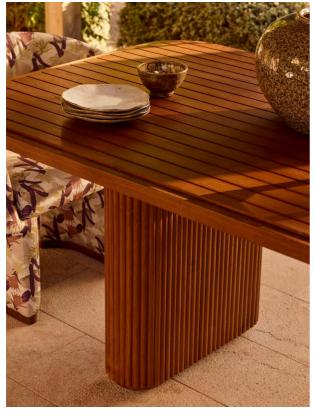

# Product details

Our Ryker outdoor dining table is a sleek design inspired by the interiors of White City House. Crafted from a dark stained solid teak, the smooth top is contrasted with a channelled base for subtle texture. Seating six to eight people, it's ideal for larger outdoor gatherings.

- · Crafted from solid teak
- · Smooth top
- · Solid channelled base
- · Seats six to eight people
- · Inspired by White City House