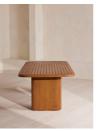

# Product details

Our Ryker outdoor dining table is a sleek design inspired by the interiors of White City House. Crafted from a dark stained solid teak, the smooth top is contrasted with a channelled base for subtle texture. Seating six to eight people, it's ideal for larger outdoor gatherings.

- · Crafted from solid teak
- · Smooth top
- · Solid channelled base
- · Seats six to eight people
- · Inspired by White City House