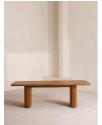

# Product details

Our Ryker outdoor dining table is a sleek design inspired by the interiors of White City House. Crafted from a dark stained solid teak, the smooth top is contrasted with a channelled base for subtle texture. Seating six to eight people, it's ideal for larger outdoor gatherings.

- · Crafted from solid teak
- · Smooth top
- · Solid channelled base
- · Seats six to eight people
- · Inspired by White City House