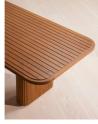

# Product details

Our Ryker outdoor dining table is a sleek design inspired by the interiors of White City House. Crafted from a dark stained solid teak, the smooth top is contrasted with a channelled base for subtle texture. Seating six to eight people, it's ideal for larger outdoor gatherings.

- · Crafted from solid teak
- · Smooth top
- · Solid channelled base
- · Seats six to eight people
- · Inspired by White City House