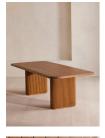

# Ryker Dining Table, Stained Teak

£3,995 Regular

£3,396 Membership

# Product details

Our Ryker outdoor dining table is a sleek design inspired by the interiors of White City House. Crafted from a dark stained solid teak, the smooth top is contrasted with a channelled base for subtle texture. Seating six to eight people, it's ideal for larger outdoor gatherings.

- · Crafted from solid teak
- · Smooth top
- · Solid channelled base
- · Seats six to eight people
- · Inspired by White City House