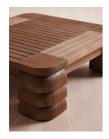

#### Product details

The Modernist shape of our Lucca coffee table echoes the architecture of Soho House Rome. Crafted from a dark stain solid teak, a square top rests on four stacked legs with smooth, rounded edges.

- · Crafted from solid teak
- · Dark stain
- · Wire brush finish
- · 1970s Modernist shape
- · Square top
- · Stacked legs
- · Inspired by Soho House Rome