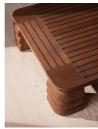

# Lucca Coffee Table, Wirebrushed Stained Teak

£1,695 Regular

£1,441 Membership

#### Product details

The Modernist shape of our Lucca coffee table echoes the architecture of Soho House Rome. Crafted from a dark stain solid teak, a square top rests on four stacked legs with smooth, rounded edges.

- · Crafted from solid teak
- · Dark stain
- · Wire brush finish
- · 1970s Modernist shape
- · Square top
- · Stacked legs
- · Inspired by Soho House Rome