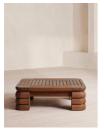

# Lucca Coffee Table, Wirebrushed Stained Teak

£1,695 Regular

£1,441 Membership

#### Product details

The Modernist shape of our Lucca coffee table echoes the architecture of Soho House Rome. Crafted from a dark stain solid teak, a square top rests on four stacked legs with smooth, rounded edges.

- · Crafted from solid teak
- · Dark stain
- · Wire brush finish
- · 1970s Modernist shape
- · Square top
- · Stacked legs
- · Inspired by Soho House Rome