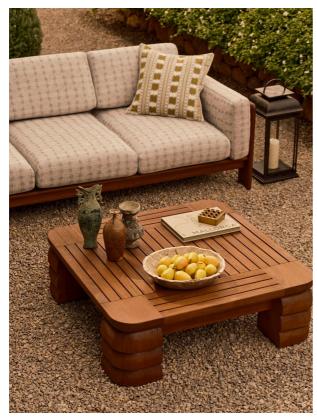

# Lucca Coffee Table, Wirebrushed Stained Teak

£1,695 Regular

£1,441 Membership

#### Product details

The Modernist shape of our Lucca coffee table echoes the architecture of Soho House Rome. Crafted from a dark stain solid teak, a square top rests on four stacked legs with smooth, rounded edges.

- · Crafted from solid teak
- · Dark stain
- · Wire brush finish
- · 1970s Modernist shape
- · Square top
- · Stacked legs
- · Inspired by Soho House Rome