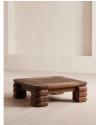

# Lucca Coffee Table, Wirebrushed Stained Teak

£1,695 Regular

£1,441 Membership

#### Product details

The Modernist shape of our Lucca coffee table echoes the architecture of Soho House Rome. Crafted from a dark stain solid teak, a square top rests on four stacked legs with smooth, rounded edges.

- · Crafted from solid teak
- · Dark stain
- · Wire brush finish
- · 1970s Modernist shape
- · Square top
- · Stacked legs
- · Inspired by Soho House Rome