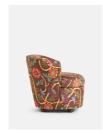

#### Product details

Part of our limited-edition capsule collection, the Lena armchair can be seen in Soho House Stockholm. Upholstered in a floral patterned fabric by Swedish designer, Svenskt Tenn, the curved tub design provides cocooning comfort when it's time to relax, resting on solid timber bun feet.

- · Curved tub armchair
- · Upholstered in Svenskt Tenn fabric
- · Floral pattern
- · Solid timber bun feet
- · As seen in Soho House Stockholm