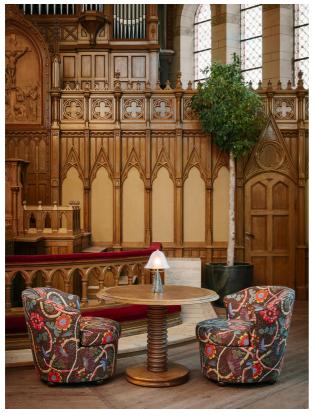

#### Product details

Part of our limited-edition capsule collection, the Lena armchair can be seen in Soho House Stockholm. Upholstered in a floral patterned fabric by Swedish designer, Svenskt Tenn, the curved tub design provides cocooning comfort when it's time to relax, resting on solid timber bun feet.

- · Curved tub armchair
- · Upholstered in Svenskt Tenn fabric
- · Floral pattern
- · Solid timber bun feet
- · As seen in Soho House Stockholm