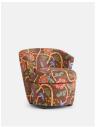

#### Product details

Part of our limited-edition capsule collection, the Lena armchair can be seen in Soho House Stockholm. Upholstered in a floral patterned fabric by Swedish designer, Svenskt Tenn, the curved tub design provides cocooning comfort when it's time to relax, resting on solid timber bun feet.

- · Curved tub armchair
- · Upholstered in Svenskt Tenn fabric
- · Floral pattern
- · Solid timber bun feet
- · As seen in Soho House Stockholm