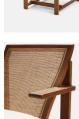

#### Product details

A cane seat and back, antique brass details and an aged oak finish give our Nia chair a lived-in feel, while echoing the interiors of Soho House Hong Kong. Featuring a loose cushion upholstered in natural linen, this chair will make a stand-alone statement in any corner of the home.

- $\cdot\,$  Cane and oak armchair
- Solid oak frame
- Aged oak finish
- $\cdot$  Antique brass detailing
- $\cdot\,$  Inspired by Soho House Hong Kong