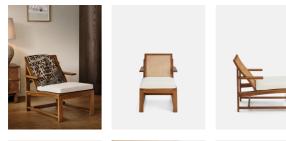

#### Product details

A cane seat and back, antique brass details and an aged oak finish give our Nia chair a lived-in feel, while echoing the interiors of Soho House Hong Kong. Featuring a loose cushion upholstered in natural linen, this chair will make a stand-alone statement in any corner of the home.

- $\cdot\,$  Cane and oak armchair
- Solid oak frame
- Aged oak finish
- $\cdot$  Antique brass detailing
- $\cdot\,$  Inspired by Soho House Hong Kong