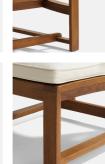

#### Product details

A cane seat and back, antique brass details and an aged oak finish give our Nia chair a lived-in feel, while echoing the interiors of Soho House Hong Kong. Featuring a loose cushion upholstered in natural linen, this chair will make a stand-alone statement in any corner of the home.

- $\cdot\,$  Cane and oak armchair
- Solid oak frame
- Aged oak finish
- $\cdot$  Antique brass detailing
- $\cdot\,$  Inspired by Soho House Hong Kong