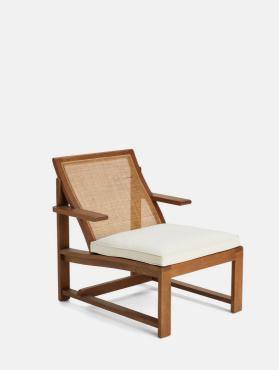

#### Product details

A cane seat and back, antique brass details and an aged oak finish give our Nia chair a lived-in feel, while echoing the interiors of Soho House Hong Kong. Featuring a loose cushion upholstered in natural linen, this chair will make a stand-alone statement in any corner of the home.

- $\cdot\,$  Cane and oak armchair
- Solid oak frame
- Aged oak finish
- $\cdot$  Antique brass detailing
- $\cdot\,$  Inspired by Soho House Hong Kong