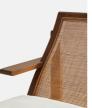

#### Product details

A cane seat and back, antique brass details and an aged oak finish give our Nia chair a lived-in feel, while echoing the interiors of Soho House Hong Kong. Featuring a loose cushion upholstered in natural linen, this chair will make a stand-alone statement in any corner of the home.

- $\cdot\,$  Cane and oak armchair
- Solid oak frame
- Aged oak finish
- $\cdot$  Antique brass detailing
- $\cdot\,$  Inspired by Soho House Hong Kong