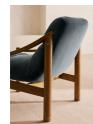

# Karine Armchair, Midtone Oak, Grey Blue Velvet

f.995 Regular

f.846 Membership

## Product details

Our Karine armchair embodies the 1960s design aesthetic of White City House, where a rich grey blue velvet is contrasted with an aged stained oak frame. Brass details add to this vintage-inspired piece, while the laid-back seat ensures maximum comfort when it's time to relax and unwind with a nightcap.

- · Vintage-inspired armchair
- · Upholstered in grey blue cotton velvet
- · Pulled button detailing
- · Aged stained oak frame
- Brass details
- · Inspired by White City House