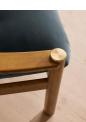

## Product details

Our Karine armchair embodies the 1960s design aesthetic of White City House, where a rich grey blue velvet is contrasted with an aged stained oak frame. Brass details add to this vintage-inspired piece, while the laid-back seat ensures maximum comfort when it's time to relax and unwind with a nightcap.

- · Vintage-inspired armchair
- · Upholstered in grey blue cotton velvet
- · Pulled button detailing
- · Aged stained oak frame
- Brass details
- · Inspired by White City House