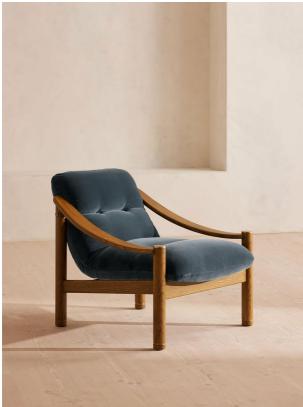

# Karine Armchair, Midtone Oak, Grey Blue Velvet

f.995 Regular

f.846 Membership

## Product details

Our Karine armchair embodies the 1960s design aesthetic of White City House, where a rich grey blue velvet is contrasted with an aged stained oak frame. Brass details add to this vintage-inspired piece, while the laid-back seat ensures maximum comfort when it's time to relax and unwind with a nightcap.

- · Vintage-inspired armchair
- · Upholstered in grey blue cotton velvet
- · Pulled button detailing
- · Aged stained oak frame
- Brass details
- · Inspired by White City House