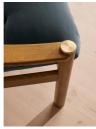

# Product details

Our Karine armchair embodies the 1960s design aesthetic of White City House, where a rich grey blue velvet is contrasted with an aged stained oak frame. Brass details add to this vintage-inspired piece, while the laid-back seat ensures maximum comfort when it's time to relax and unwind with a nightcap.

- · Vintage-inspired armchair
- · Upholstered in grey blue cotton velvet
- · Pulled button detailing
- · Aged stained oak frame
- · Brass details
- · Inspired by White City House