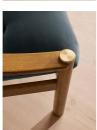

- · Vintage-inspired armchair
- · Upholstered in grey blue cotton velvet
- · Pulled button detailing
- · Aged stained oak frame
- · Brass details
- · Inspired by White City House