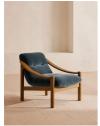

# Product details

Our Karine armchair embodies the 1960s design aesthetic of White City House, where a rich grey blue velvet is contrasted with an aged stained oak frame. Brass details add to this vintage-inspired piece, while the laid-back seat ensures maximum comfort when it's time to relax and unwind with a nightcap.

- · Vintage-inspired armchair
- · Upholstered in grey blue cotton velvet
- · Pulled button detailing
- · Aged stained oak frame
- · Brass details
- · Inspired by White City House