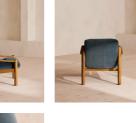

# Karine Armchair, Midtone Oak, Grey Blue Velvet, Us

f.995 Regular

f.846 Membership

# Product details

Our Karine armchair embodies the 1960s design aesthetic of White City House, where a rich grey blue velvet is contrasted with an aged stained oak frame. Brass details add to this vintage-inspired piece, while the laid-back seat ensures maximum comfort when it's time to relax and unwind with a nightcap.

- · Vintage-inspired armchair
- · Upholstered in grey blue cotton velvet
- · Pulled button detailing
- · Aged stained oak frame
- · Brass details
- · Inspired by White City House