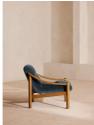

# Product details

Our Karine armchair embodies the 1960s design aesthetic of White City House, where a rich grey blue velvet is contrasted with an aged stained oak frame. Brass details add to this vintage-inspired piece, while the laid-back seat ensures maximum comfort when it's time to relax and unwind with a nightcap.

- · Vintage-inspired armchair
- · Upholstered in grey blue cotton velvet
- · Pulled button detailing
- · Aged stained oak frame
- · Brass details
- · Inspired by White City House