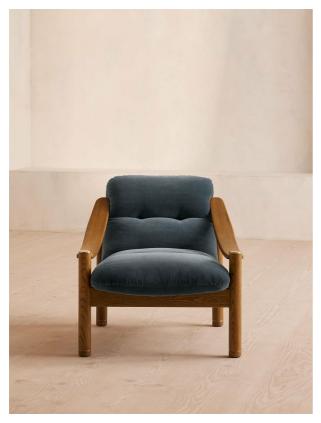

# Karine Armchair, Midtone Oak, Grey Blue Velvet, Us

f.995 Regular

f.846 Membership

# Product details

Our Karine armchair embodies the 1960s design aesthetic of White City House, where a rich grey blue velvet is contrasted with an aged stained oak frame. Brass details add to this vintage-inspired piece, while the laid-back seat ensures maximum comfort when it's time to relax and unwind with a nightcap.

- · Vintage-inspired armchair
- · Upholstered in grey blue cotton velvet
- · Pulled button detailing
- · Aged stained oak frame
- · Brass details
- · Inspired by White City House