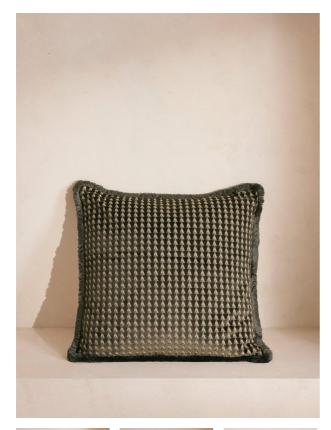

### Product details

Inspired by velvet fabrics seen in Soho Warehouse, LA, our Charis cushion is made from a woven jacquard fabric with a small-scale geometric pattern and eyelash fringing. Layer with other sizes and colours in the range to create warmth and dimension.

- · Woven jacquard fabric
- · Large square design
- · Geometric design
- $\cdot$  Eyelash fringing
- $\cdot\,$  Available in three sizes and two colourways
- · Inspired by velvet fabrics in Soho Warehouse