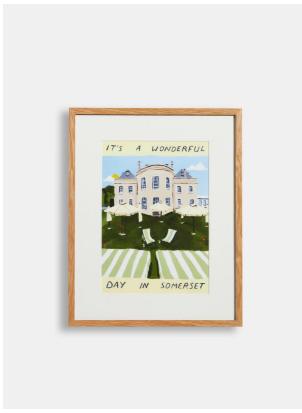

# Lucy Mahon Babington Print, A4 Oak Frame

£250 Regular

£213 Membership

### Product details

London-based artist and Shoreditch House member, Lucy Mahon, is putting her playful stamp on Soho Home with a limited-edition collection of prints. This piece depicts a painted scene of Babington House, featuring its classic cabana green and white striped towel. Mounted and framed in a natural oak frame, this vibrant artwork will bring a touch of Mahon's optimistic style onto your own walls.

- · Limited-edition 'Babington' print
- · Mounted and framed in a natural oak frame
- · Printed onto fine-art paper with archival inks
- · Limited to an edition of 100
- · Hand-signed and numbered by Lucy Mahon

#### **Dimensions**

Product dimensions: H41.5 x W33 x D33cm / H16.3 x  $\,$ 

W13 x D13"

Product weight: 1kg / 2.2lbs

#### **Details**

Medium: Paper Print

Frame: Oak Frame with Glass