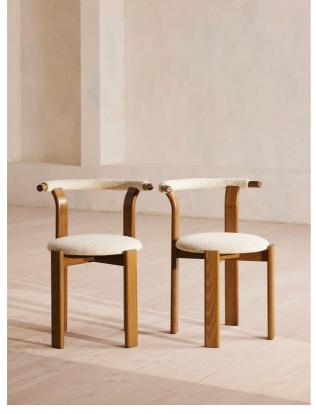

# Pair Of Zita Dining Chairs, Boucle, Natural, Us

£1,195 Regular

£1,016 Membership

### Product details

The curved shape of our Zita dining chairs offers comfort at the dining table with an upholstered seat and back. Crafted in Italy from solid beech with a mid-tone finish, this pair takes its design cues from 180 House and can be stacked for a space-saving solution.

- · Pair of dining chairs
- · Curved solid beech frame
- · Mid-tone finish
- · Upholstered boucle seat and back
- · Crafted in Italy
- · Stackable design
- · Inspired by 180 House

#### **Dimensions**

Product dimensions: H74.5 x W60 x D55.5cm / H29.3

x W23.6 x D21.9"

Product weight: 7.6kg / 16.8lbs

# **Details**

Assembly required: No

Care instructions: Professional upholstery

cleaning only

Composition: 70% Acrylic, 23% Polyester, 7% Cotton

Fabric: Boucle Feet: Beech Filling: 100% Foam Frame: Beech

Material: Beech with boucle upholstery