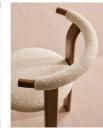

### Product details

The curved shape of our Zita dining chairs offers comfort at the dining table with an upholstered seat and back. Crafted in Italy from solid beech with a mid-tone finish, this pair takes its design cues from 180 House and can be stacked for a space-saving solution.

- · Pair of dining chairs
- · Curved solid beech frame
- · Mid-tone finish
- · Upholstered boucle seat and back
- · Crafted in Italy
- · Stackable design
- · Inspired by 180 House

# **Details**

Assembly required: No

Care instructions: Professional upholstery

cleaning only

Composition: 70% Acrylic, 23% Polyester, 7% Cotton

Fabric: Boucle Feet: Beech Filling: 100% Foam Frame: Beech

Material: Beech with boucle upholstery