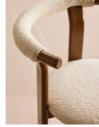

### Product details

The curved shape of our Zita dining chairs offers comfort at the dining table with an upholstered seat and back. Crafted in Italy from solid beech with a mid-tone finish, this pair takes its design cues from 180 House and can be stacked for a space-saving solution.

- · Pair of dining chairs
- · Curved solid beech frame
- · Mid-tone finish
- · Upholstered boucle seat and back
- · Crafted in Italy
- · Stackable design
- · Inspired by 180 House

# **Details**

Assembly required: No

Care instructions: Professional upholstery

cleaning only

Composition: 70% Acrylic, 23% Polyester, 7% Cotton

Fabric: Boucle Feet: Beech Filling: 100% Foam Frame: Beech

Material: Beech with boucle upholstery