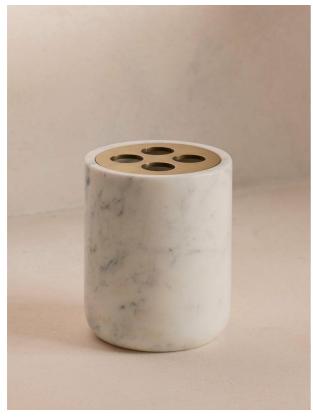

### Product details

Inspired by the marble finishes seen in Soho House Hong Kong, our Thornton bathroom range has been crafted from white Carrara marble with brushed brass detail. Natural variations and veining in the stone makes each of our pieces unique. Pair with the matching Thornton soap dish.

- · Marble toothbrush holder
- · White Carrara marble
- · Brushed brass details
- · Natural variations and veining in the stone makes each piece unique
- · Pair with the Thornton soap dish
- · Inspired by Soho House Hong Kong