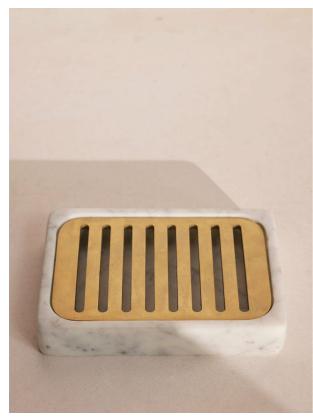

### Product details

Inspired by the marble finishes seen in Soho House Hong Kong, our Thornton bathroom range has been crafted from white Carrara marble with brushed brass detail. Natural variations and veining in the stone makes each of our pieces unique. Pair with the matching Thornton toothbrush holder.

- Marble soap dish
- White Carrara marble
- Brushed brass details
- $\cdot$  Natural variations and veining in the stone
- makes each one unique
- $\cdot\,$  Pair with the Thornton toothbrush holder
- $\cdot\,$  Inspired by Soho House Hong Kong