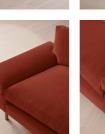

#### Product details

The Bristol sofa invites you to relax and unwind with a low bench seat cushion, feather-wrapped back cushions and padded arms. Finished with cast brass legs, this three-seater style takes its design cues from 180 House.

- Three-seater sofa
- Bench seat cushion
- Padded arms
- · Feather-wrapped cushions
- · Cast brass legs
- · Available in a range of colours
- · Inspired by 180 House