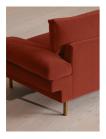

#### Product details

The Bristol sofa invites you to relax and unwind with a low bench seat cushion, feather-wrapped back cushions and padded arms. Finished with cast brass legs, this three-seater style takes its design cues from 180 House.

- Three-seater sofa
- Bench seat cushion
- Padded arms
- · Feather-wrapped cushions
- · Cast brass legs
- · Available in a range of colours
- · Inspired by 180 House