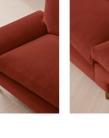

#### Product details

The Bristol sofa invites you to relax and unwind with a low bench seat cushion, feather-wrapped back cushions and padded arms. Finished with cast brass legs, this three-seater style takes its design cues from 180 House.

- Three-seater sofa
- Bench seat cushion
- Padded arms
- · Feather-wrapped cushions
- · Cast brass legs
- · Available in a range of colours
- · Inspired by 180 House