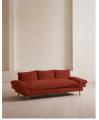

#### Product details

The Bristol sofa invites you to relax and unwind with a low bench seat cushion, feather-wrapped back cushions and padded arms. Finished with cast brass legs, this three-seater style takes its design cues from 180 House.

- Three-seater sofa
- Bench seat cushion
- Padded arms
- · Feather-wrapped cushions
- · Cast brass legs
- · Available in a range of colours
- · Inspired by 180 House