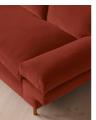

#### Product details

The Bristol sofa invites you to relax and unwind with a low bench seat cushion, feather-wrapped back cushions and padded arms. Finished with cast brass legs, this three-seater style takes its design cues from 180 House.

- Three-seater sofa
- Bench seat cushion
- Padded arms
- · Feather-wrapped cushions
- · Cast brass legs
- · Available in a range of colours
- · Inspired by 180 House