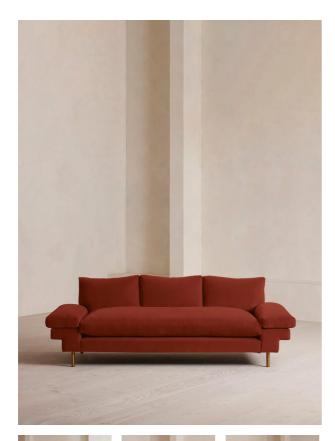

# Bristol Sofa, Velvet, Rust

£3,595 Regular £3,056 Membership

#### Product details

The Bristol sofa invites you to relax and unwind with a low bench seat cushion, feather-wrapped back cushions and padded arms. Finished with cast brass legs, this three-seater style takes its design cues from 180 House.

- Three-seater sofa
- Bench seat cushion
- Padded arms
- · Feather-wrapped cushions
- · Cast brass legs
- · Available in a range of colours
- · Inspired by 180 House