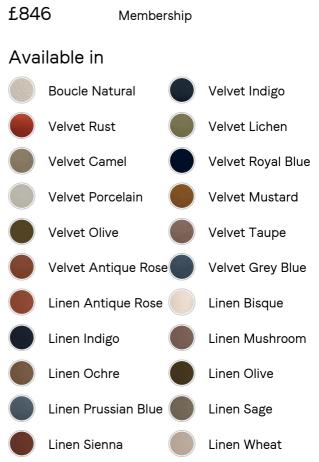

## Product details

£995

The eighth floor at White City House forms the inspiration for the Vivienne ottoman. Upholstered in velvet, it's finished with cylindrical legs. Coordinate with other pieces in the Vivienne collection for the full effect, or stand it alone as an alternative seating spot.