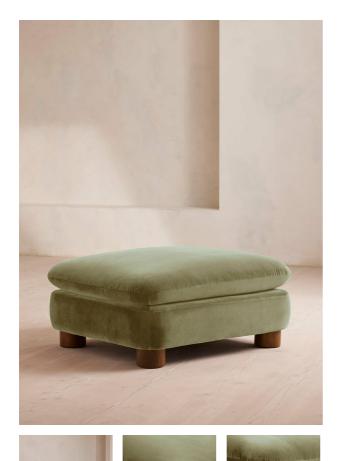

# Vivienne Ottoman, Velvet Lichen, Us

Regular

## Product details

£995

The eighth floor at White City House forms the inspiration for the Vivienne ottoman. Upholstered in velvet, it's finished with cylindrical legs. Coordinate with other pieces in the Vivienne collection for the full effect, or stand it alone as an alternative seating spot.

- Velvet upholstered ottoman
- · Designed in-house
- · Cylindrical legs
- Part of the Vivienne collection
- Inspired by White City House