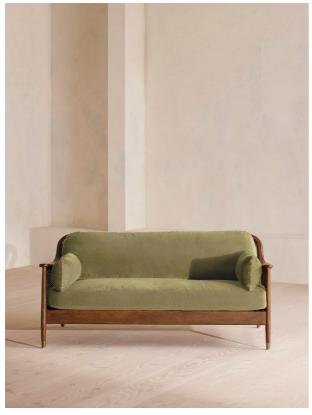

# Atlanta Three Seater Sofa, Velvet, Lichen, Us

£2,795 Regular

£2,376 Membership

#### Product details

The Atlanta three-seater sofa has been upholstered in velvet for a rich depth of color and texture. A solid oak frame and natural rattan paneling play with contrasting textures, while a spindle back, capped feet and antique brass detail echo the styles seen throughout Shoreditch House.

- · Solid oak three-seater sofa
- · Upholstered in velvet
- · Natural rattan paneling
- · Antique brass detailing
- · Capped feet
- · Comes in other sizes
- · Available in other fabrics
- · Inspired by Shoreditch House