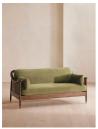

#### Product details

The Atlanta three-seater sofa has been upholstered in velvet for a rich depth of color and texture. A solid oak frame and natural rattan paneling play with contrasting textures, while a spindle back, capped feet and antique brass detail echo the styles seen throughout Shoreditch House.

- · Solid oak three-seater sofa
- · Upholstered in velvet
- · Natural rattan paneling
- · Antique brass detailing
- · Capped feet
- · Comes in other sizes
- · Available in other fabrics
- · Inspired by Shoreditch House