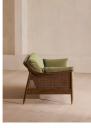

#### Product details

The Atlanta three-seater sofa has been upholstered in velvet for a rich depth of color and texture. A solid oak frame and natural rattan paneling play with contrasting textures, while a spindle back, capped feet and antique brass detail echo the styles seen throughout Shoreditch House.

- · Solid oak three-seater sofa
- · Upholstered in velvet
- · Natural rattan paneling
- · Antique brass detailing
- · Capped feet
- · Comes in other sizes
- · Available in other fabrics
- · Inspired by Shoreditch House