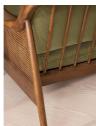

#### Product details

The Atlanta three-seater sofa has been upholstered in velvet for a rich depth of color and texture. A solid oak frame and natural rattan paneling play with contrasting textures, while a spindle back, capped feet and antique brass detail echo the styles seen throughout Shoreditch House.

- · Solid oak three-seater sofa
- · Upholstered in velvet
- · Natural rattan paneling
- · Antique brass detailing
- · Capped feet
- · Comes in other sizes
- · Available in other fabrics
- · Inspired by Shoreditch House