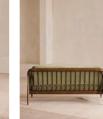

#### Product details

The Atlanta three-seater sofa has been upholstered in velvet for a rich depth of color and texture. A solid oak frame and natural rattan paneling play with contrasting textures, while a spindle back, capped feet and antique brass detail echo the styles seen throughout Shoreditch House.

- · Solid oak three-seater sofa
- · Upholstered in velvet
- · Natural rattan paneling
- · Antique brass detailing
- · Capped feet
- · Comes in other sizes
- · Available in other fabrics
- · Inspired by Shoreditch House