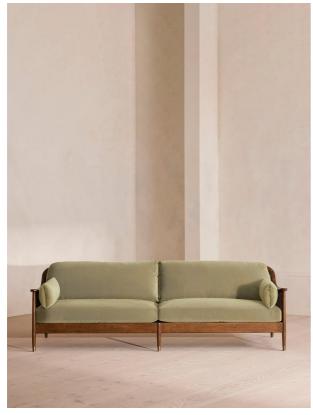

# Atlanta Four Seater Sofa, Velvet, Lichen, Us

\$4,995 Regular

\$4,246 Membership

### Product details

The Atlanta four-seater sofa has been upholstered in velvet for a rich depth of color and texture. A solid oak frame and natural rattan paneling play with contrasting textures, while a spindle back, capped feet and antique brass detail echo the styles seen throughout Shoreditch House.

#### **Dimensions**

Product dimensions: H80.01 x W250.83 x D87cm /

H31.5 x W99 x D34.3"

Product weight: 56.8kg / 125.2lbs

Packaged or boxed dimensions: H83 x W259 x D100cm

/ H32.8 x W102 x D39.3"

Packaged or boxed weight: 74.8kg / 164.9lbs

## **Details**

Arm height: 24" Assembly required: No

Care instructions: Professional Upholstery

Cleaning only

Composition: 85% Cotton 15% Polyester (100% Cotton

pile)

Fabric: Velvet Feet: Oak

Filling: Foam, feather down and fiber

Frame: Oak and Cane Removable cushions: Yes Removable legs: No Seat depth: 27.2" Seat height: 17.7" Seat width: 94.5"