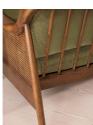

### Product details

The Atlanta four-seater sofa has been upholstered in velvet for a rich depth of color and texture. A solid oak frame and natural rattan paneling play with contrasting textures, while a spindle back, capped feet and antique brass detail echo the styles seen throughout Shoreditch House.

## **Details**

Arm height: 24" Assembly required: No

Care instructions: Professional Upholstery

Cleaning only

Composition: 85% Cotton 15% Polyester (100% Cotton

pile)

Fabric: Velvet Feet: Oak

Filling: Foam, feather down and fiber

Frame: Oak and Cane Removable cushions: Yes Removable legs: No Seat depth: 27.2" Seat height: 17.7" Seat width: 94.5"