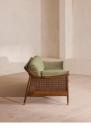

### Product details

The Atlanta four-seater sofa has been upholstered in velvet for a rich depth of color and texture. A solid oak frame and natural rattan paneling play with contrasting textures, while a spindle back, capped feet and antique brass detail echo the styles seen throughout Shoreditch House.

## **Details**

Arm height: 24" Assembly required: No

Care instructions: Professional Upholstery

Cleaning only

Composition: 85% Cotton 15% Polyester (100% Cotton

pile)

Fabric: Velvet Feet: Oak

Filling: Foam, feather down and fiber

Frame: Oak and Cane Removable cushions: Yes Removable legs: No Seat depth: 27.2" Seat height: 17.7" Seat width: 94.5"