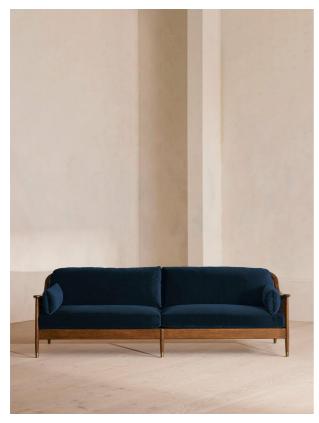

# Atlanta Four Seater Sofa, Velvet, Royal Blue, Us

£3,795 Regular

£3,226 Membership

#### Product details

The Atlanta four-seater sofa has been upholstered in velvet for a rich depth of color and texture. A solid oak frame and natural rattan paneling play with contrasting textures, while a spindle back, capped feet and antique brass detail echo the styles seen throughout Shoreditch House.

- · Solid oak four-seater sofa
- · Upholstered in velvet
- · Natural rattan paneling
- · Antique brass detailing
- · Capped feet
- · Comes in other sizes
- · Available in other fabrics
- · Inspired by Shoreditch House

#### **Dimensions**

Product dimensions: H80.01 x W250.83 x D87cm / H31.5 x W99 x D34.3"

Product weight: 56.8kg / 125.2lbs

Packaged or boxed dimensions: H83.19 x W259.08 x D99.7cm / H32.8 x W102 x D39.3"

Packaged or boxed weight: 74.8kg / 164.9lbs