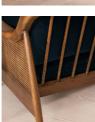

#### Product details

The Atlanta four-seater sofa has been upholstered in velvet for a rich depth of color and texture. A solid oak frame and natural rattan paneling play with contrasting textures, while a spindle back, capped feet and antique brass detail echo the styles seen throughout Shoreditch House.

- · Solid oak four-seater sofa
- · Upholstered in velvet
- · Natural rattan paneling
- · Antique brass detailing
- · Capped feet
- · Comes in other sizes
- · Available in other fabrics
- · Inspired by Shoreditch House