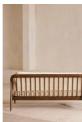

# Atlanta Three Seater Sofa, Velvet, Porcelain, Us

£2,795 Regular

£2,376 Membership

#### Product details

The Atlanta three-seater sofa has been upholstered in velvet for a rich depth of color and texture. A solid oak frame and natural rattan paneling play with contrasting textures, while a spindle back, capped feet and antique brass detail echo the styles seen throughout Shoreditch House.

- · Solid oak three-seater sofa
- · Upholstered in velvet
- · Natural rattan paneling
- · Antique brass detailing
- · Capped feet
- · Comes in other sizes
- · Available in other fabrics
- · Inspired by Shoreditch House