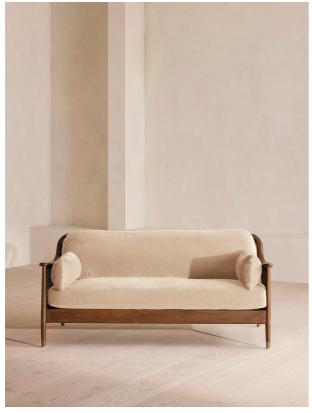

#### Product details

The Atlanta three-seater sofa has been upholstered in velvet for a rich depth of color and texture. A solid oak frame and natural rattan paneling play with contrasting textures, while a spindle back, capped feet and antique brass detail echo the styles seen throughout Shoreditch House.

- · Solid oak three-seater sofa
- · Upholstered in velvet
- · Natural rattan paneling
- · Antique brass detailing
- · Capped feet
- · Comes in other sizes
- · Available in other fabrics
- · Inspired by Shoreditch House