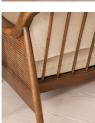

#### Product details

The Atlanta three-seater sofa has been upholstered in velvet for a rich depth of color and texture. A solid oak frame and natural rattan paneling play with contrasting textures, while a spindle back, capped feet and antique brass detail echo the styles seen throughout Shoreditch House.

- · Solid oak three-seater sofa
- · Upholstered in velvet
- · Natural rattan paneling
- · Antique brass detailing
- · Capped feet
- · Comes in other sizes
- · Available in other fabrics
- · Inspired by Shoreditch House