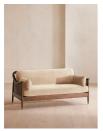

#### Product details

The Atlanta three-seater sofa has been upholstered in velvet for a rich depth of color and texture. A solid oak frame and natural rattan paneling play with contrasting textures, while a spindle back, capped feet and antique brass detail echo the styles seen throughout Shoreditch House.

- · Solid oak three-seater sofa
- · Upholstered in velvet
- · Natural rattan paneling
- · Antique brass detailing
- · Capped feet
- · Comes in other sizes
- · Available in other fabrics
- · Inspired by Shoreditch House