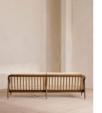

# Product details

The Atlanta four-seater sofa has been upholstered in velvet for a rich depth of color and texture. A solid oak frame and natural rattan paneling play with contrasting textures, while a spindle back, capped feet and antique brass detail echo the styles seen throughout Shoreditch House.

- · Solid oak four-seater sofa
- Upholstered in velvet
- · Natural rattan paneling
- · Antique brass detailing
- · Capped feet
- · Comes in other sizes
- Available in other fabrics
- · Inspired by Shoreditch House