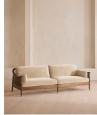

# Atlanta Four Seater Sofa, Velvet, Porcelain, Us

# Product details

The Atlanta four-seater sofa has been upholstered in velvet for a rich depth of color and texture. A solid oak frame and natural rattan paneling play with contrasting textures, while a spindle back, capped feet and antique brass detail echo the styles seen throughout Shoreditch House.

- · Solid oak four-seater sofa
- Upholstered in velvet
- · Natural rattan paneling
- · Antique brass detailing
- · Capped feet
- · Comes in other sizes
- Available in other fabrics
- · Inspired by Shoreditch House