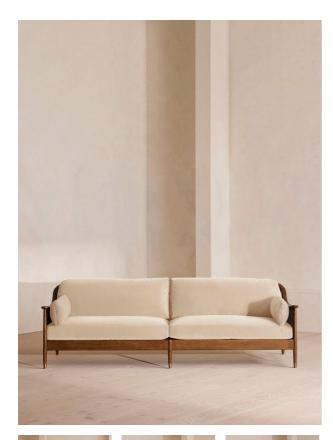

# Atlanta Four Seater Sofa, Velvet, Porcelain, Us

# Product details

The Atlanta four-seater sofa has been upholstered in velvet for a rich depth of color and texture. A solid oak frame and natural rattan paneling play with contrasting textures, while a spindle back, capped feet and antique brass detail echo the styles seen throughout Shoreditch House.

- · Solid oak four-seater sofa
- Upholstered in velvet
- · Natural rattan paneling
- · Antique brass detailing
- · Capped feet
- · Comes in other sizes
- Available in other fabrics
- · Inspired by Shoreditch House