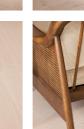

# Product details

The Atlanta four-seater sofa has been upholstered in velvet for a rich depth of color and texture. A solid oak frame and natural rattan paneling play with contrasting textures, while a spindle back, capped feet and antique brass detail echo the styles seen throughout Shoreditch House.

- · Solid oak four-seater sofa
- Upholstered in velvet
- · Natural rattan paneling
- · Antique brass detailing
- · Capped feet
- · Comes in other sizes
- Available in other fabrics
- · Inspired by Shoreditch House