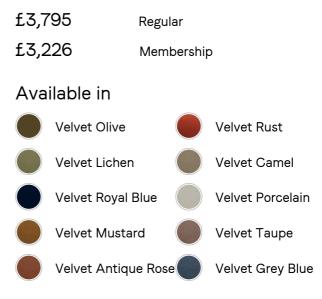

- · Solid oak four-seater sofa
- Upholstered in velvet
- · Natural rattan paneling
- · Antique brass detailing
- · Capped feet
- · Comes in other sizes
- Available in other fabrics
- · Inspired by Shoreditch House