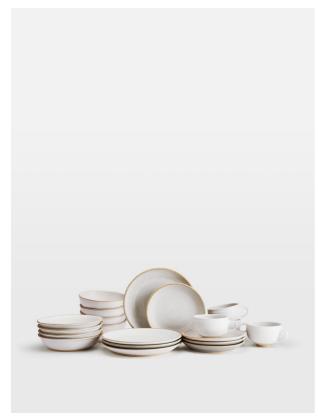

# Morley 20 Piece Dinnerware Set, White

\$290 Regular

\$247 Membership

### Product details

Made to complement a variety of dining set-ups, the Morley 20-piece dining set is beautifully handmade and painted by artisans using a speckled clay and matte glaze. The organic shape and exposed elements nod to the earthy and natural styles seen in the Main Barn at Soho Farmhouse. Perfect for everyday family dining, as well as intimate dinner parties with friends.