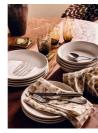

# Morley 20 Piece Dinnerware Set, White

\$290 Regular

\$247 Membership

### Product details

Made to complement a variety of dining set-ups, the Morley 20-piece dining set is beautifully handmade and painted by artisans using a speckled clay and matte glaze. The organic shape and exposed elements nod to the earthy and natural styles seen in the Main Barn at Soho Farmhouse. Perfect for everyday family dining, as well as intimate dinner parties with friends.