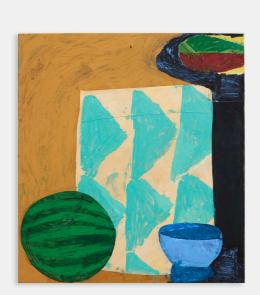

# Melon, Blue Bowl, Mango Rosa Roberts

| £7,900 | Regular    |
|--------|------------|
| £6,715 | Membership |

### **Product details**

London-based artist, Rosa Roberts paints either entirely abstract or loosely figurative pieces, each with an autobiographical theme. Working from memory, she places an emphasis on colour and bold mark-making to create unique patterns.

- · 'Melon, Blue Bowl' by Rosa Roberts
- Mixed media on linen
- Frame not included
- · Exclusive piece
- $\cdot\,$  From the M.A.H Gallery collection

 $\cdot\,$  Includes M.A.H branded certificate of authenticity