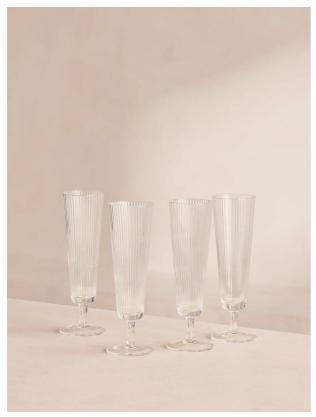

# Fluted Champagne Glass, Set Of Four

£60 Regular

£51 Membership

### **Product details**

Ideal for entertaining or gifting, our set of four Champagne flutes have a unique finish for a distinguished look and feel at the dining table.

- · Set of four Champagne flutes
- Extension of our Fluted range
- · Textured, fluted exterior
- Each glass has a unique finish
- · Ideal for entertaining and gifting