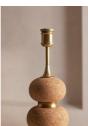

#### **Product details**

The Naomi table lamp plays to our use of mixing materials and shapes when it comes to lighting. A tiered cork base has been partitioned with real brass collars for a sculptural silhouette, while the boxy linen shade and rust-colored trim adds a subtle pop of color to this unique piece, inspired by vintage lighting styles found in Soho House Holloway.

- · Vintage-inspired table lamp
- Tiered cork base
- · Sculptural silhouette
- · Real brass collars
- 100% linen shade with trim
- · Inspired by Soho House Holloway