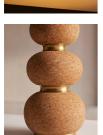

#### **Product details**

The Naomi table lamp plays to our use of mixing materials and shapes when it comes to lighting. A tiered cork base has been partitioned with real brass collars for a sculptural silhouette, while the boxy linen shade and rust-colored trim adds a subtle pop of color to this unique piece, inspired by vintage lighting styles found in Soho House Holloway.

- · Vintage-inspired table lamp
- Tiered cork base
- · Sculptural silhouette
- · Real brass collars
- 100% linen shade with trim
- · Inspired by Soho House Holloway