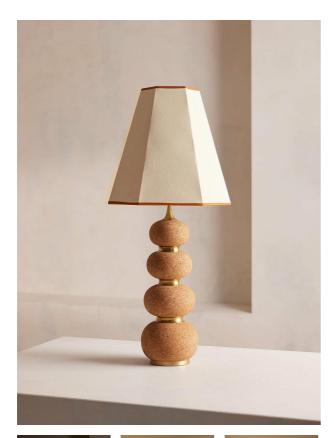

#### **Product details**

The Naomi table lamp plays to our use of mixing materials and shapes when it comes to lighting. A tiered cork base has been partitioned with real brass collars for a sculptural silhouette, while the boxy linen shade and rust-colored trim adds a subtle pop of color to this unique piece, inspired by vintage lighting styles found in Soho House Holloway.

- · Vintage-inspired table lamp
- Tiered cork base
- · Sculptural silhouette
- · Real brass collars
- 100% linen shade with trim
- · Inspired by Soho House Holloway