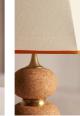

#### **Product details**

The Naomi table lamp plays to our use of mixing materials and shapes when it comes to lighting. A tiered cork base has been partitioned with real brass collars for a sculptural silhouette, while the boxy linen shade and rust-colored trim adds a subtle pop of color to this unique piece, inspired by vintage lighting styles found in Soho House Holloway.

- · Vintage-inspired table lamp
- Tiered cork base
- · Sculptural silhouette
- · Real brass collars
- 100% linen shade with trim
- · Inspired by Soho House Holloway