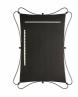

#### Product details

Inspired by Soho House Mumbai, our Alonzo mirror adds a decorative touch to your interiors with unique ironwork. The simple rectangular design is surrounded by swirls of powder-coated iron in a matte black finish to create a more dramatic look. Place in the hallway or above a mantelpiece.

- · Rectangular mirror
- · Crafted using powder-coated iron
- · Matte black finish
- · Decorative swirl accents
- · Inspired by Soho House Mumbai