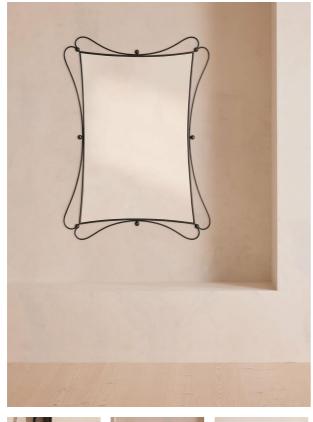

# Alonzo Mirror

£995 Regular

£846 Membership

#### Product details

Inspired by Soho House Mumbai, our Alonzo mirror adds a decorative touch to your interiors with unique ironwork. The simple rectangular design is surrounded by swirls of powder-coated iron in a matte black finish to create a more dramatic look. Place in the hallway or above a mantelpiece.

- · Rectangular mirror
- · Crafted using powder-coated iron
- · Matte black finish
- · Decorative swirl accents
- · Inspired by Soho House Mumbai