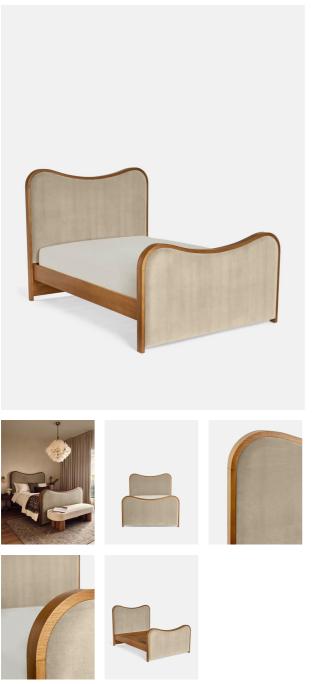

## Product details

As seen in Soho House Rome, our Lawrence bed has a show wood oak frame in a warm, mid-tone finish, offset with a curvaceous headboard and footboard. Upholstered in cotton velvet, this style will bring comfort and softness to your surroundings, while reshaping your bedroom space.

- · King-size upholstered bed
- $\cdot$  Show wood oak frame in mid-tone finish
- · Curvaceous headboard and footboard
- · Upholstered velvet elements
- Available in other sizes
- $\cdot\,$  Pair with our SH Hypnos King Mattress
- $\cdot$  As seen in Soho House Rome