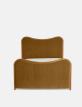

## Product details

As seen in Soho House Rome, our Lawrence bed has a show wood oak frame in a warm, mid-tone finish, offset with a curvaceous headboard and footboard. Upholstered in cotton velvet, this style will bring comfort and softness to your surroundings, while reshaping your bedroom space.

- · King-size upholstered bed
- · Show wood oak frame in mid-tone finish
- · Curvaceous headboard and footboard
- · Upholstered velvet elements
- · Available in other sizes
- · Pair with our SH Hypnos King Mattress
- · As seen in Soho House Rome