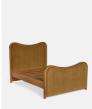

## Product details

As seen in Soho House Rome, our Lawrence bed has a show wood oak frame in a warm, mid-tone finish, offset with a curvaceous headboard and footboard. Upholstered in cotton velvet, this style will bring comfort and softness to your surroundings, while reshaping your bedroom space.

- · King-size upholstered bed
- · Show wood oak frame in mid-tone finish
- · Curvaceous headboard and footboard
- · Upholstered velvet elements
- · Available in other sizes
- · Pair with our SH Hypnos King Mattress
- · As seen in Soho House Rome