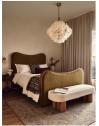

## Product details

As seen in Soho House Rome, our Lawrence bed has a show wood oak frame in a warm, mid-tone finish, offset with a curvaceous headboard and footboard. Upholstered in cotton velvet, this style will bring comfort and softness to your surroundings, while reshaping your bedroom space.

- · King-size upholstered bed
- · Show wood oak frame in mid-tone finish
- · Curvaceous headboard and footboard
- · Upholstered velvet elements
- · Available in other sizes
- · Pair with our SH Hypnos King Mattress
- · As seen in Soho House Rome