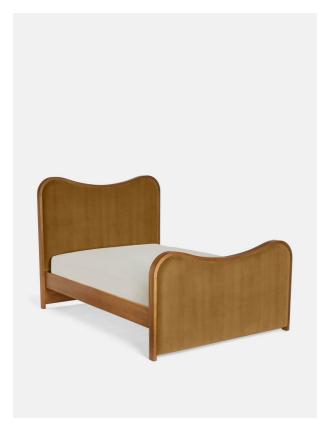

# Lawrence Bed, King, Velvet, Mustard, Us

£3,995

Regular

£3,396

Membership

## Product details

As seen in Soho House Rome, our Lawrence bed has a show wood oak frame in a warm, mid-tone finish, offset with a curvaceous headboard and footboard. Upholstered in cotton velvet, this style will bring comfort and softness to your surroundings, while reshaping your bedroom space.

- · King-size upholstered bed
- · Show wood oak frame in mid-tone finish
- · Curvaceous headboard and footboard
- · Upholstered velvet elements
- · Available in other sizes
- · Pair with our SH Hypnos King Mattress
- · As seen in Soho House Rome