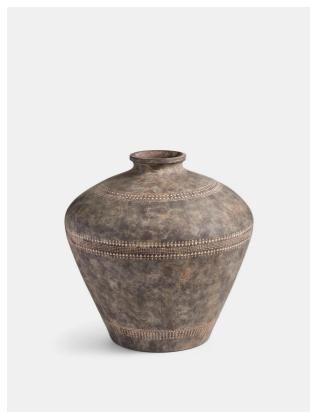

# Kos Floor Vase, Large

£145 Regular

£116 Membership

### Product details

Inspired by our Etta Lamp and the natural tones of Soho Farmhouse, the Kos floor vase has an exaggerated bulbous shape and a handmade embossed pattern. The texture is created by hand using a sponge, and washed with a matte textured glaze for an organic finish. This vase looks great on its own or with dried flowers in it such as pampas grass.

- · Large floor vase
- · Exaggerated bulbous shape
- · Handmade embossed pattern
- · Textured glaze for an organic finish
- · Inspired by Soho Farmhouse