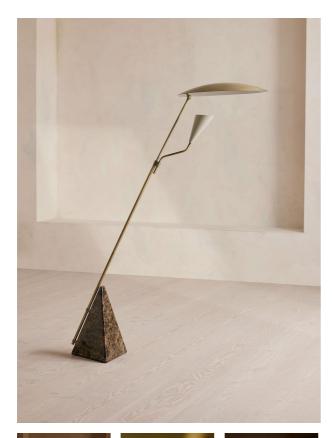

### **Product details**

Our Reilly floor lamp is built with a reflecting diffuser to avoid harsh light, and instead cast a warm glow around the whole room. A spun metal shade is also adjustable to direct light in the area you desire. Antique brass finishes are complemented with a dark Emperador marble base, taking its design cues from the mid-century modern design of White City House.

- $\cdot\,$  Statement floor lamp
- · Reflecting light diffuser
- $\cdot\,$  Adjustable spun metal shade to direct light
- · Slender stem
- · Antique brass finishes
- · Dark Emperador marble base
- · Inspired by White City House

### Dimensions

Product dimensions: H180 x W122 x D122cm / H71 x W48 x D48"

Product weight: 49kg / 108lbs

Number of boxes: 2