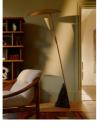

### **Product details**

Our Reilly floor lamp is built with a reflecting diffuser to avoid harsh light, and instead cast a warm glow around the whole room. A spun metal shade is also adjustable to direct light in the area you desire. Antique brass finishes are complemented with a dark Emperador marble base, taking its design cues from the mid-century modern design of White City House.

- $\cdot\,$  Statement floor lamp
- · Reflecting light diffuser
- $\cdot\,$  Adjustable spun metal shade to direct light
- · Slender stem
- · Antique brass finishes
- · Dark Emperador marble base
- · Inspired by White City House