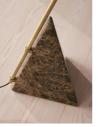

### **Product details**

Our Reilly floor lamp is built with a reflecting diffuser to avoid harsh light, and instead cast a warm glow around the whole room. A spun metal shade is also adjustable to direct light in the area you desire. Antique brass finishes are complemented with a dark Emperador marble base, taking its design cues from the mid-century modern design of White City House.

- $\cdot\,$  Statement floor lamp
- · Reflecting light diffuser
- $\cdot\,$  Adjustable spun metal shade to direct light
- · Slender stem
- · Antique brass finishes
- · Dark Emperador marble base
- · Inspired by White City House