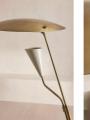

### **Product details**

Our Reilly floor lamp is built with a reflecting diffuser to avoid harsh light, and instead cast a warm glow around the whole room. A spun metal shade is also adjustable to direct light in the area you desire. Antique brass finishes are complemented with a dark Emperador marble base, taking its design cues from the mid-century modern design of White City House.

- $\cdot\,$  Statement floor lamp
- · Reflecting light diffuser
- $\cdot\,$  Adjustable spun metal shade to direct light
- · Slender stem
- · Antique brass finishes
- · Dark Emperador marble base
- · Inspired by White City House