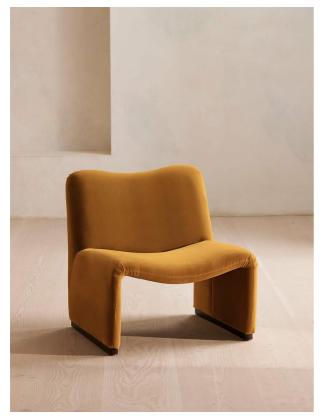

# Lovett Armchair, Velvet, Mustard, Us

£895 Regular

£761 Membership

#### Product details

The Lovett armchair's distinctive curved silhouette is inspired by Italian mid-century design and the club space of Manhattan's Ludlow House. Designed with a birch frame in custom cotton velvet upholstery, it works for dining as well as an accent armchair in the living room.

- · Curved armchair
- · Birch frame
- · Italian mid-century aesthetic
- · Upholstered in custom cotton velvet colourway
- · Walnut tone leg detail
- · Inspired by Ludlow House