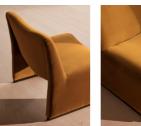

#### Product details

The Lovett armchair's distinctive curved silhouette is inspired by Italian mid-century design and the club space of Manhattan's Ludlow House. Designed with a birch frame in custom cotton velvet upholstery, it works for dining as well as an accent armchair in the living room.

- · Curved armchair
- · Birch frame
- · Italian mid-century aesthetic
- · Upholstered in custom cotton velvet colourway
- · Walnut tone leg detail
- · Inspired by Ludlow House