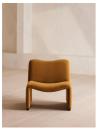

# Lovett Armchair, Velvet, Mustard, Us

£895 Regular

£761 Membership

#### Product details

The Lovett armchair's distinctive curved silhouette is inspired by Italian mid-century design and the club space of Manhattan's Ludlow House. Designed with a birch frame in custom cotton velvet upholstery, it works for dining as well as an accent armchair in the living room.

- · Curved armchair
- · Birch frame
- · Italian mid-century aesthetic
- · Upholstered in custom cotton velvet colourway
- · Walnut tone leg detail
- · Inspired by Ludlow House