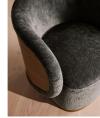

## Product details

Part of our Portland capsule collection, this unique tub armchair is used in the music room of Soho House Portland. Chenille upholstery brings comfort and tactility against a walnut veneer back, while the wraparound shape makes this interior ideal around a dining table or in pairs for a cosy conversational spot.

- · Tub armchair
- · Part of our capsule Portland collection
- · Limited edition piece
- · Walnut veneer plinth base
- · Chenille upholstery
- · Used in the music room at Soho House Portland