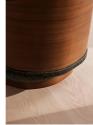

- · Tub armchair
- · Part of our capsule Portland collection
- · Limited edition piece
- · Walnut veneer plinth base
- · Chenille upholstery
- · Used in the music room at Soho House Portland

### Details

Care instructions: Professional upholstery

cleaning recommended

Composition: Frame: Birch, Plywood, Walnut Veneer;

Foot: Walnut; Filling: Foam, Fiber, Fabric: 72%

Acrylic, 28% Polyester