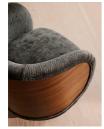

## Product details

Part of our Portland capsule collection, this unique tub armchair is used in the music room of Soho House Portland. Chenille upholstery brings comfort and tactility against a walnut veneer back, while the wraparound shape makes this interior ideal around a dining table or in pairs for a cosy conversational spot.

- · Tub armchair
- · Part of our capsule Portland collection
- · Limited edition piece
- · Walnut veneer plinth base
- · Chenille upholstery
- · Used in the music room at Soho House Portland