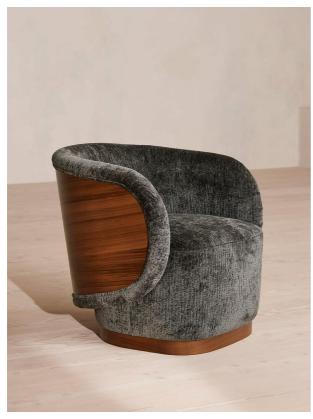

## Product details

Part of our Portland capsule collection, this unique tub armchair is used in the music room of Soho House Portland. Chenille upholstery brings comfort and tactility against a walnut veneer back, while the wraparound shape makes this interior ideal around a dining table or in pairs for a cosy conversational spot.

- · Tub armchair
- · Part of our capsule Portland collection
- · Limited edition piece
- · Walnut veneer plinth base
- · Chenille upholstery
- · Used in the music room at Soho House Portland