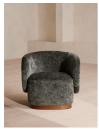

## Product details

Part of our Portland capsule collection, this unique tub armchair is used in the music room of Soho House Portland. Chenille upholstery brings comfort and tactility against a walnut veneer back, while the wraparound shape makes this interior ideal around a dining table or in pairs for a cosy conversational spot.

- · Tub armchair
- · Part of our capsule Portland collection
- · Limited edition piece
- · Walnut veneer plinth base
- · Chenille upholstery
- · Used in the music room at Soho House Portland