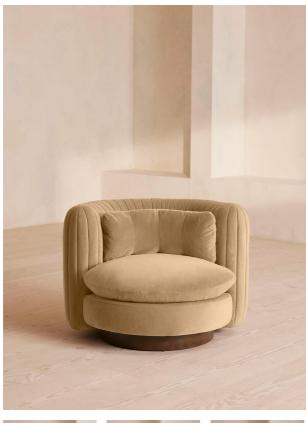

## Product details

An extension of our Vivienne range, this swivel armchair takes its inspiration from the 1960s-inspired interiors of White City House. Upholstered in a cotton velvet fabric, pleated stitch detailing to the back of the chair makes it a versatile piece to sit in any area of the living room while adding a tactile point of interest. The oversized curved shape is an elevated take on the classic tub armchair, created for cozy, conversational moments in mind.

- · Swivel armchair
- · An extension of the Vivienne range
- · Curved silhouette
- · Upholstered in velvet
- · Pleated stitch detailing
- Birch swivel base
- · Inspired by White City House