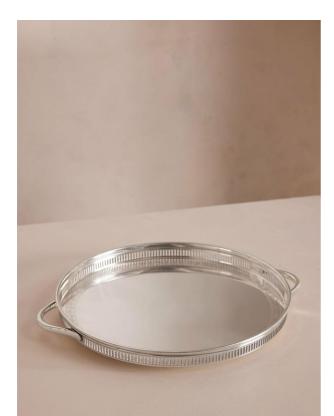

# Rochester Engraved Silver Tray

| £200 | Regular    |
|------|------------|
| £170 | Membership |

#### Product details

An elegant addition to your home bar or cart, our silver-plated Rochester tray is designed with intricate vintage-inspired etchings that nod to the antique furnishings at 76 Dean Street. Use it to serve your guests' drinks when entertaining or as a centrepiece on the dining table.

- · Silver-plated tray
- Extension of our Rochester range
- · Vintage-inspired etched detail
- Use for entertaining or as a centrepiece
- Inspired by 76 Dean Street