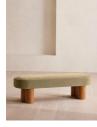

## Product details

Ideal for placing in the hallway or at the end of your bed, our Nieve bench has been crafted using a solid oak frame. A fully upholstered velvet seat adds rich tones and rests on four oversized cylindrical legs for a contemporary twist.

- · Upholstered bench
- Solid oak frame
- Four oversized cylindrical legs in oak
- · Upholstered in cotton velvet
- · Available in a range of colors
- · Also available in boucle
- · Inspired by Soho Beach House Canouan