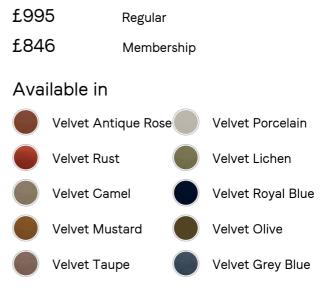

- · Upholstered bench
- Solid oak frame
- Four oversized cylindrical legs in oak
- · Upholstered in cotton velvet
- · Available in a range of colors
- · Also available in boucle
- · Inspired by Soho Beach House Canouan