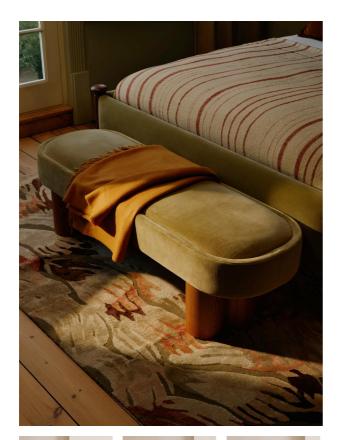

## Product details

Ideal for placing in the hallway or at the end of your bed, our Nieve bench has been crafted using a solid oak frame. A fully upholstered velvet seat adds rich tones and rests on four oversized cylindrical legs for a contemporary twist.

- · Upholstered bench
- Solid oak frame
- Four oversized cylindrical legs in oak
- · Upholstered in cotton velvet
- · Available in a range of colors
- · Also available in boucle
- · Inspired by Soho Beach House Canouan