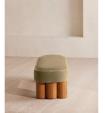

## Product details

Ideal for placing in the hallway or at the end of your bed, our Nieve bench has been crafted using a solid oak frame. A fully upholstered velvet seat adds rich tones and rests on four oversized cylindrical legs for a contemporary twist.

- · Upholstered bench
- Solid oak frame
- Four oversized cylindrical legs in oak
- · Upholstered in cotton velvet
- · Available in a range of colors
- · Also available in boucle
- · Inspired by Soho Beach House Canouan