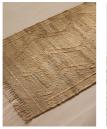

#### Product details

We have placed the subtleties of jute's natural fibres centrestage with our Arta rug. The flatwoven zig-zag design is formed by the weave construction, with the change in direction of the yarn highlighting the natural variations of colour and texture. Every rug has different variations, meaning each one is unique to the next, for a special accent piece in the home. The warm, neutral tones complement any colour scheme and also work with timber, stone or ceramic floor tiles to add warmth and tactility, as well as durability. We like to layer over larger, contrasting hand-knotted rugs in areas of high footfall; this is why you will see many jute designs in our country Houses.

- · Jute rug
- · Flatwoven zig-zag construction
- · Designed in-house
- · Each rug is unique to the next
- · Works in any interiors scheme
- · Border and hand-fringed detail
- · Available in a range of sizes
- · Inspired by our country Houses