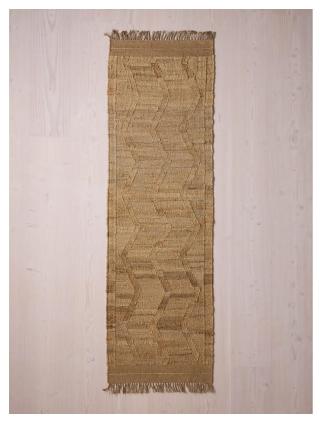

# Arta Rug, 75 X 250cm

£350 Regular

£298 Membership

Sizes

2'11" x 11'6"

#### Product details

We have placed the subtleties of jute's natural fibres centrestage with our Arta rug. The flatwoven zig-zag design is formed by the weave construction, with the change in direction of the yarn highlighting the natural variations of colour and texture. Every rug has different variations, meaning each one is unique to the next, for a special accent piece in the home. The warm, neutral tones complement any colour scheme and also work with timber, stone or ceramic floor tiles to add warmth and tactility, as well as durability. We like to layer over larger, contrasting hand-knotted rugs in areas of high footfall; this is why you will see many jute designs in our country Houses.

- · Jute rug
- · Flatwoven zig-zag construction
- · Designed in-house
- · Each rug is unique to the next
- · Works in any interiors scheme
- · Border and hand-fringed detail
- · Available in a range of sizes
- · Inspired by our country Houses