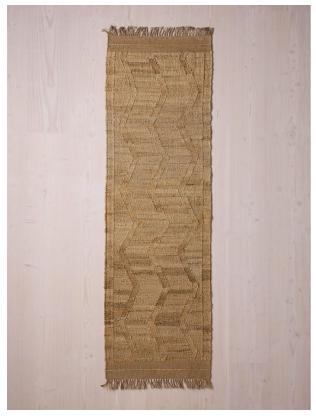

# Arta Rug, 90 X 350cm

£450 Regular

£383 Membership

Sizes

2'11" x 11'6"

## Product details

We have placed the subtleties of jute's natural fibres centrestage with our Arta rug. The flatwoven zig-zag design is formed by the weave construction, with the change in direction of the yarn highlighting the natural variations of colour and texture. Every rug has different variations, meaning each one is unique to the next, for a special accent piece in the home. The warm, neutral tones complement any colour scheme and also work with timber, stone or ceramic floor tiles to add warmth and tactility, as well as durability. We like to layer over larger, contrasting hand-knotted rugs in areas of high footfall; this is why you will see many jute designs in our country Houses.

- · Jute rug
- · Flatwoven zig-zag construction
- · Designed in-house
- · Each rug is unique to the next
- · Works in any interiors scheme
- · Border and hand-fringed detail
- · Available in a range of sizes
- · Inspired by our country Houses