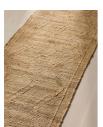

## Product details

We have placed the subtleties of jute's natural fibres centrestage with our Arta rug. The flatwoven zig-zag design is formed by the weave construction, with the change in direction of the yarn highlighting the natural variations of colour and texture. Every rug has different variations, meaning each one is unique to the next, for a special accent piece in the home. The warm, neutral tones complement any colour scheme and also work with timber, stone or ceramic floor tiles to add warmth and tactility, as well as durability. We like to layer over larger, contrasting hand-knotted rugs in areas of high footfall; this is why you will see many jute designs in our country Houses.

- · Jute rug
- · Flatwoven zig-zag construction
- · Designed in-house
- · Each rug is unique to the next
- · Works in any interiors scheme
- · Border and hand-fringed detail
- · Available in a range of sizes
- · Inspired by our country Houses